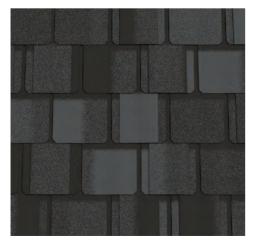

## BELMONT COLOR PALETTE

Black Granite Colo

Colonial Slate

Gatehouse Slate

## **BELMONT®**

- Authentic depth & dimension of natural slate
- Dynamic color options
- All colors are available in an Impact Resistant version
- Superior resistance to fire and high winds

Shenandoah

Stonegate Gray