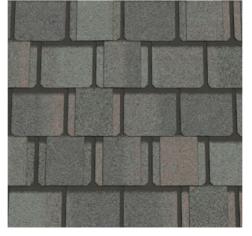

## BELMONT COLOR PALETTE

Black Granite Colo

Colonial Slate

Gatehouse Slate

## **BELMONT®**

- Authentic depth & dimension of natural slate
- Dynamic color options
- All colors are available in an Impact Resistant version
- Superior resistance to fire and high winds

Shenandoah

Stonegate Gray