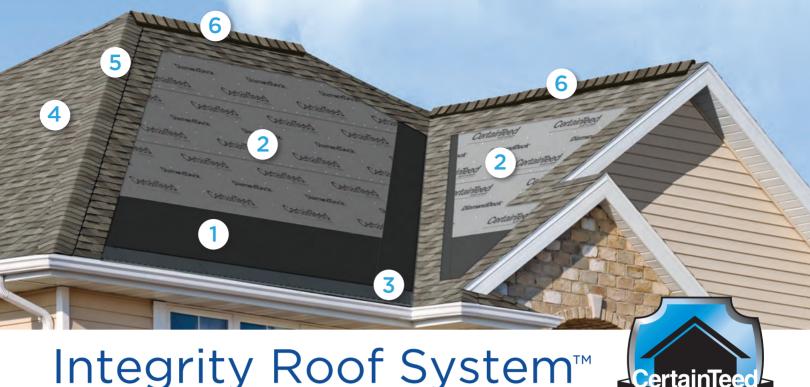

#### Waterproofing Underlayment

The first step in your defense against the elements. Self-adhering underlayment is installed at vulnerable areas of your roof to help prevent leaks from wind-driven rain and ice dams.

# 2. Water-Resistant Underlayment

Provides a protective layer over the roof deck and acts as a secondary barrier against leaks.

# 3. Starter Shingles

Starter Shingles are the first course of shingles that are installed and designed to work in tandem with the roof shingles above for optimal shingle sealing and performance.

### 4. Shingles

Choose from a variety of Good-Better-Best styles to complement any roof design and fit your budget.

# 5. Hip & Ridge Caps

Available in numerous profiles, these accessories are used on the roof's hip and ridge lines for a distinctive finishing touch to your new roof.

#### 6. Ventilation

A roof that breathes is shown to perform better and last longer. Ridge Vents, in combination with Intake Vents, allow air to flow on the underside of your roof deck, keeping the attic cooler in the summer and drier in the winter.