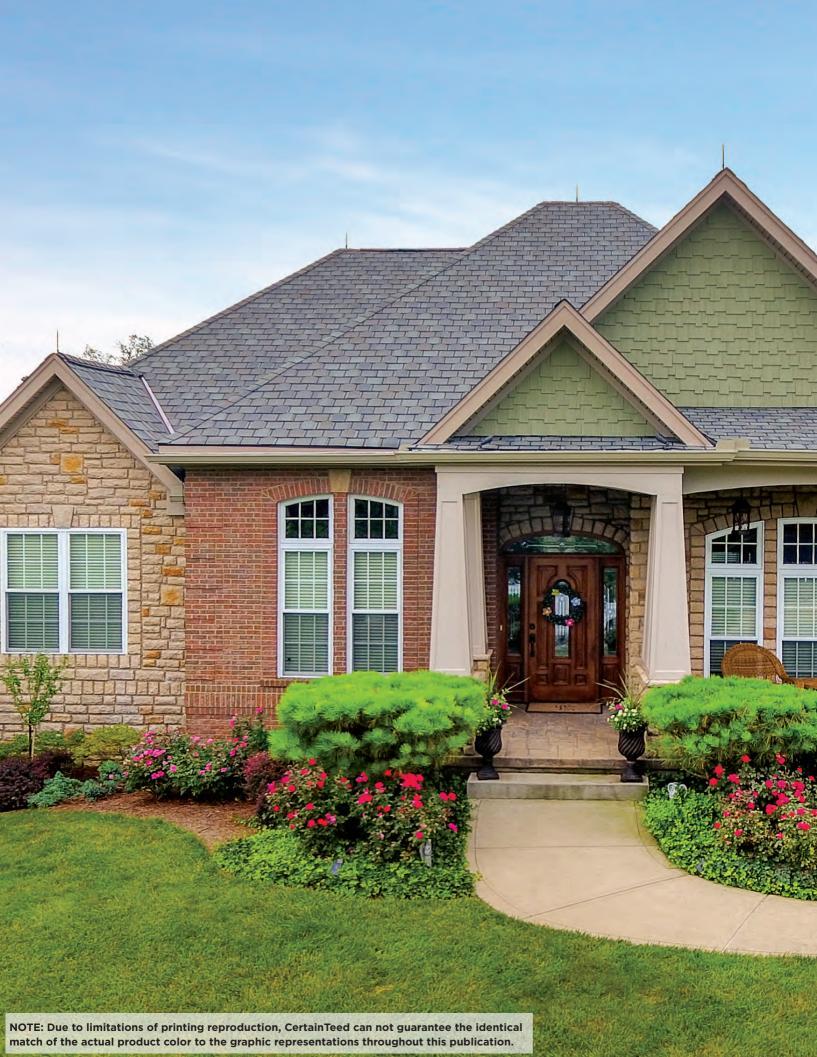

The color palette includes deep blacks and grays and rich browns highlighted by shades of ochre, all with depth-enhancing shadow lines that provide authentic dimensionality.

Unlike slate, Belmont is virtually maintenance free and is backed by a lifetime-limited warranty.

## BELMONT COLOR PALETTE

Black Granite Colo

Colonial Slate

Gatehouse Slate