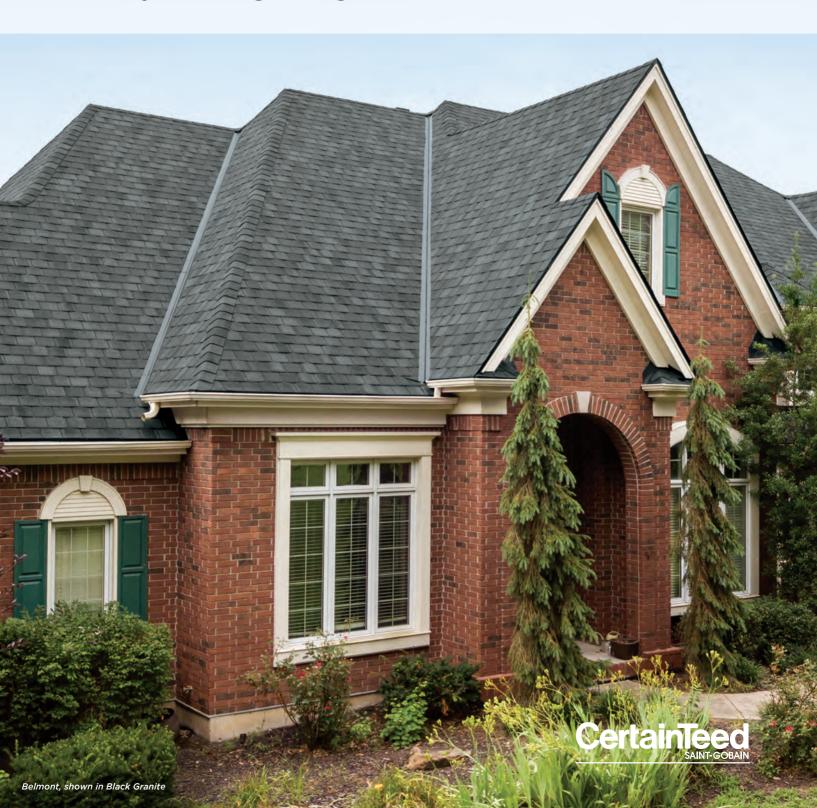

# BELMONT®

Luxury Roofing Shingles







# Designed to inspire.

# Engineered for strength.

The classic look of slate, masterfully replicated in high performing asphalt shingles.

Belmont® by CertainTeed puts luxury roofing well within your reach.

Ideal for homes with steep-sloped roofs where the aesthetic of slate is preferred.

The color palette includes deep blacks and grays and rich browns highlighted by shades of ochre, all with depth-enhancing shadow lines that provide authentic dimensionality.

Unlike slate, Belmont is virtually maintenance free and is backed by a lifetime-limited warranty.



## BELMONT COLOR PALETTE







Black Granite Colo

Colonial Slate

Gatehouse Slate



# Performs. Beautifully.

## **BELMONT®**

- Authentic depth & dimension of natural slate
- Dynamic color options
- All colors are availab