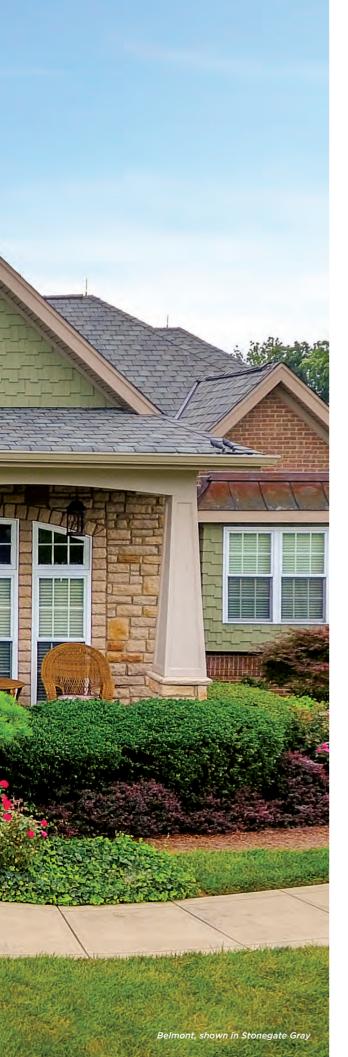

## **BELMONT®**

- Authentic depth & dimension of natural slate
- Dynamic color options
- All colors are available in an Impact Resistant version
- Superior resistance to fire and high winds

Shenandoah

Stonegate Gray