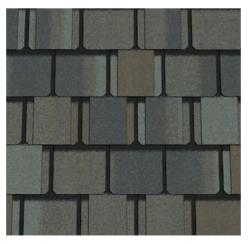

## **BELMONT®**

- Authentic depth & dimension of natural slate
- Dynamic color options
- All colors are available in an Impact Resistant version
- Superior resistance to fire and high winds

Shenandoah

Stonegate Gray

Weathered Wood