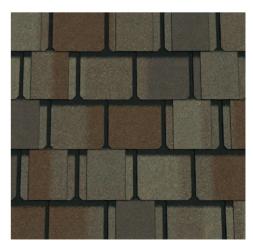

The color palette includes deep blacks and grays and rich browns highlighted by shades of ochre, all with depth-enhancing shadow lines that provide authentic dimensionality.

Unlike slate, Belmont is virtually maintenance free and is backed by a lifetime-limited warranty.

## BELMONT COLOR PALETTE

Black Granite Colo

Colonial Slate

Gatehouse Slate