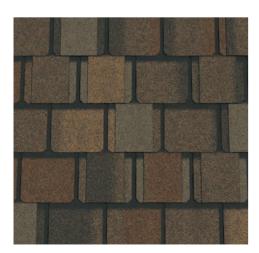

The color palette includes deep blacks and grays and rich browns highlighted by shades of ochre, all with depth-enhancing shadow lines that provide authentic dimensionality.

Unlike slate, Belmont is virtually maintenance free and is backed by a lifetime-limited warranty.

## BELMONT COLOR PALETTE

Black Granite Colo

Colonial Slate

Gatehouse Slate