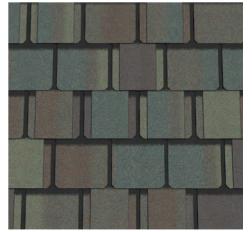

## BELMONT COLOR PALETTE

Black Granite Colo

Colonial Slate

Gatehouse Slate

## **BELMONT®**

- Authentic depth & dimension of natural slate
- Dynamic color options
- All colors are available in an Impact Resistant version
- Superior resistance to fire and high winds

Shenandoah

Stonegate Gray