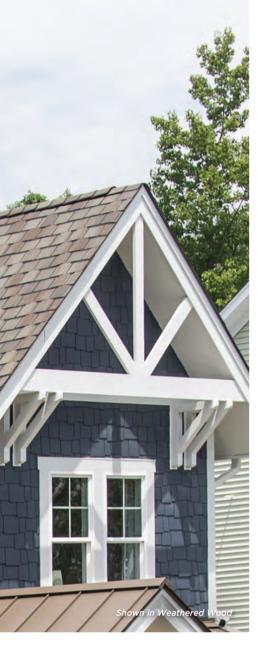

# BELMONT®

Luxury Roofing Shingles







# Designed to inspire.

# Engineered for strength.

The classic look of slate, masterfully replicated in high performing asphalt shingles.

Belmont® by CertainTeed puts luxury roofing well within your reach.

Ideal for homes with steep-sloped roofs where the aesthetic of slate is preferred.

The color palette includes deep blacks and grays and rich browns highlighted by shades of ochre, all with depth-enhancing shadow lines that provide authentic dimensionality.

Unlike slate, Belmont is virtually maintenance free and is backed by a lifetime-limited warranty.



## BELMONT COLOR PALETTE







Black Granite Colo

Colonial Slate

Gatehouse Slate



# Performs. Beautifully.

## **BELMONT®**

- Authentic depth & dimension of natural slate
- Dynamic color options
- All colors are available in an Impact Resistant version
- Superior resistance to fire and high winds



Shenandoah



Stonegate Gray



Weathered Wood

# Strength with Style

#### **BELMONT®**

- Class A fire resistance
- 110 MPH wind warranty, upgradable to 130 MPH
- Lifetime-limited warranty
- Class 4 impact resistant version available



#### **SPECIFICATIONS**

• Dimensions (overall): 18" x 36"

Shingles/square: 48Bundle/square: 4

• Coverage: 96 sq. ft.

• Weather exposure: average 8"

CertainTeed products are tested to ensure the highest quality and comply with the following industry standards:

#### Fire Resistance:

- UL Class A
- UL certified to meet ASTM D3018 Typ