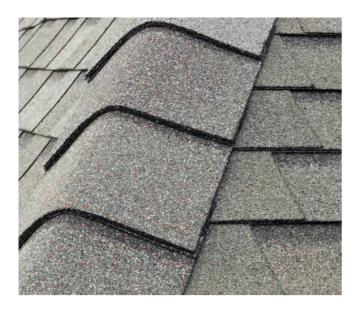

The color palette includes deep blacks and grays and rich browns highlighted by shades of ochre, all with depth-enhancing shadow lines that provide authentic dimensionality.

Unlike slate, Belmont is virtually maintenance free and is backed by a lifetime-limited warranty.

## **BELMONT®**

- Authentic depth & dimension of natural slate
- Dynamic color options
- All colors are available in an Impact Resistant version
- Superior resistance to fire and high winds

Shenandoah

Stonegate Gray