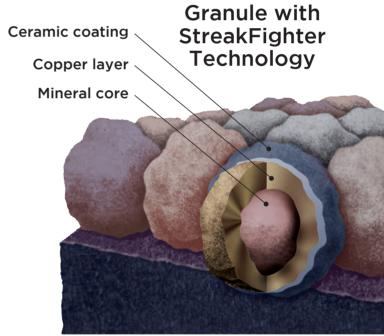

# **Streak**Fighter®

Algae Resistance

Those streaks you see on other roofs in your neighborhood? That's algae, and it's a common eyesore on roofing throughout North America. CertainTeed's StreakFighter technology uses the power of science to repel algae before it can take hold and spread. StreakFighter's granular blend includes naturally algae-resistant copper, helping your roof maintain its curb appeal and look beautiful for years to come.

Diagram for illustrative purposes only.