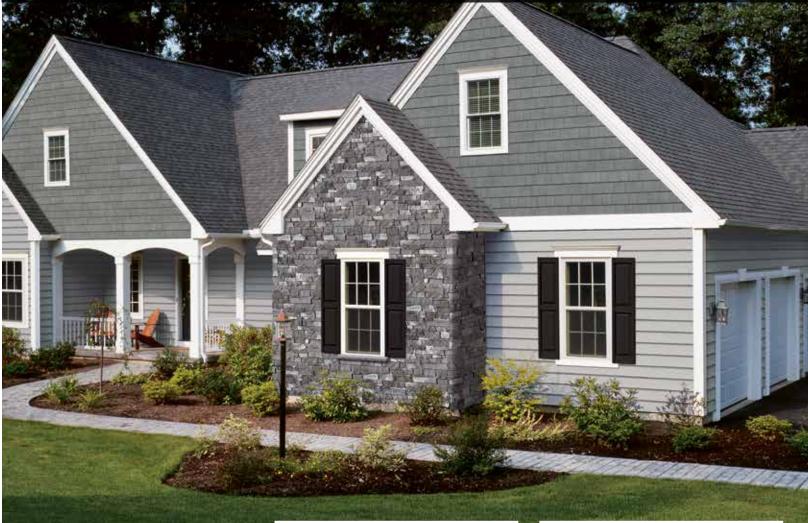

Restoration Millwork® trimboard\*

Restoration Millwork trimboard\*

Vinyl Carpentry® Cornice Molding with Aluminum Rake

3-1/2" Lineal with miter cut corners

3-1/3" Cornerpost

Siding: CedarBoards Single 7" Clapboard and Board & Batten Single 8" in sterling gray with Cedar Impressions Double 7" Straight Edge Perfection Shingles in charcoal gray.

Trim: Vinyl Carpentry\* & Restoration Millwork\*

Roofing: Landmark Shingles in georgetown gray.