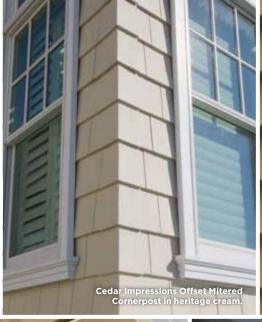

# **Vinyl Carpentry®**

pieces with the authentic look of painted wood add distinction to windows, doors, corners, gables and frieze boards.

- **Design:** styles range from functional trim to crown and cornice moldings and lineals.
- Performance: solid construction for impact resistance and durability, with PermaColor™ lifetime fade protection.
- Colors: over 40 hues that match CertainTeed siding colors for maximum design flexibility.