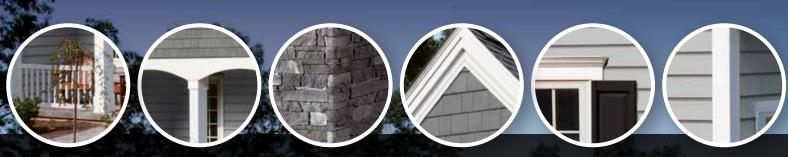

# **Vinyl Carpentry®**

pieces with the authentic look of painted wood add distinction to windows, doors, corners, gables and frieze boards.

- **Design:** styles range from functional trim to crown and cornice moldings and lineals.
- Performance: solid construction for impact resistance and durability, with PermaColor™ lifetime fade protection.
- Colors: over 40 hues that match CertainTeed siding colors for maximum design flexibility.

# **Restoration Millwork®**

Cellular PVC Trim cuts, mills, shapes and routes like the finest top-grade lumber.

Trimboards

- Design: products preengineered in all standard sizes; can also be cut and milled to create an unlimited range of unique design elements.
- Performance: long-lasting UV-resistant material with excellent dimensional accuracy and performance.
- Colors: natural white for a ready-to-install classic look or easily painted with vinyl-safe paint for maximum customizability.