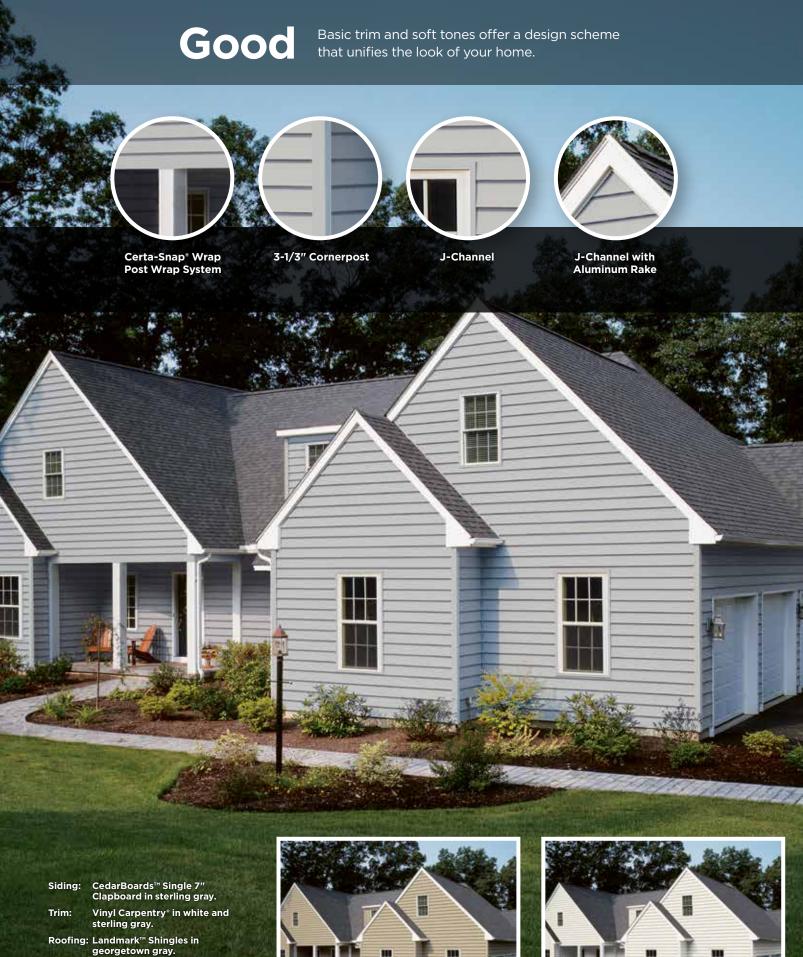

Restoration Millwork® trimboard\*

Restoration Millwork trimboard\*

Vinyl Carpentry® Cornice Molding with Aluminum Rake

3-1/2" Lineal with miter cut corners

3-1/3" Cornerpost

Siding: CedarBoards Single 7" Clapboard and Board & Batten Single 8" in sterling gray with Cedar Impressions Double 7" Straight Edge Perfection Shingles in charcoal gray.

Trim: Vinyl Carpentry\* & Restoration Millwork\*

Roofing: Landmark Shingles in georgetown gray.