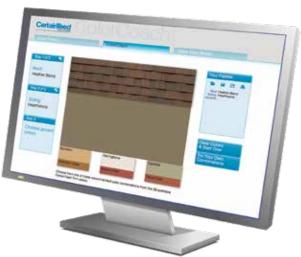

# **CertainTeed Color Tools**

CertainTeed has created a number of user-friendly visualization tools to help you get a better idea of how well different colors and styles work together.

**ColorView DIY** lets users who are short on time begin designing today – upload a project picture and in just a few minutes you can mix and match colors and styles on your own project.

**ColorView Pro** gives users the opportunity to have a photo of their home professionally masked in just a few days for them to use in ColorView Online.

Explore the possibilities.
You'll find ColorView and ColorCoach at:
www.certainteed.com/colorview

### **ColorCoach™**

A simple web-based tool that acts as a virtual color swatch book. You can save different combinations, use them in ColorView and share them via social media for second opinions.