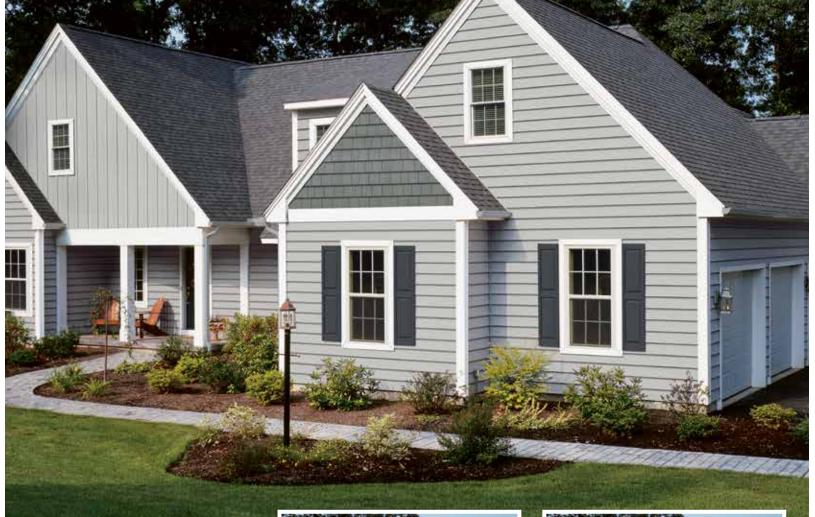

### **On Cover**

Siding: Monogram Double 4" Clapboard in pacific blue.

Trim: Vinyl Carpentry' & Restoration Millwork: