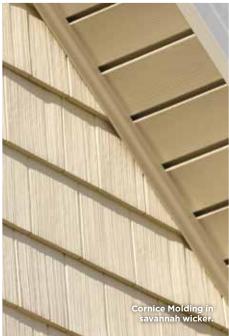

# **Vinyl Carpentry®**

pieces with the authentic look of painted wood add distinction to windows, doors, corners, gables and frieze boards.

- **Design:** styles range from functional trim to crown and cornice moldings and lineals.
- Performance: solid construction for impact resistance and durability, with PermaColor™ lifetime fade protection.
- Colors: over 40 hues that match CertainTeed siding colors for maximum design flexibility.

# **Restoration Millwork®**

Cellular PVC Trim cuts, mills, shapes and routes like the finest top-grade lumber.

Trimboards

- Design: products preengineered in all standard sizes; can also be cut and milled to create an unlimited range of unique design elements.
- Performance: long-lasting UV-resistant material with excellent dimensional accuracy and performance.
- Colors: natural white for a ready-to-install classic look or easily painted with vinyl-safe paint for maximum customizability.