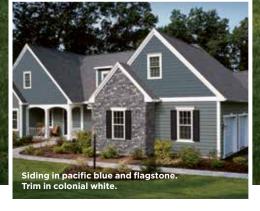

Siding: CedarBoards Single 7" Clapboard in sterling gray and Cedar Impressions Double 7" Straight Edge Perfection Shingles in charcoal gray with STONEfaçade Ledgestone in adirondack snowfall.

Trim: Vinyl Carpentry\* & Restoration Millwork\* in colonial white.

Roofing: Landmark Shingles in georgetown gray.