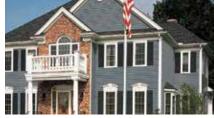

Restoration Millwork® trimboard\*

Restoration Millwork trimboard\*

Vinyl Carpentry® Cornice Molding with Aluminum Rake

3-1/2" Lineal with miter cut corners

3-1/3" Cornerpost

Siding: CedarBoards Single 7" Clapboard and Board & Batten Single 8" in sterling gray with Cedar Impressions Double 7" Straight Edge Perfection Shingles in charcoal gray.

Trim: Vinyl Carpentry\* & Restoration Millwork\*

Roofing: Landmark Shingles in georgetown gray.