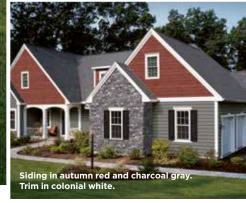

Restoration Millwork® trimboard\*

Restoration Millwork trimboard\*

Vinyl Carpentry® Cornice Molding with Aluminum Rake

3-1/2" Lineal with miter cut corners

3-1/3" Cornerpost

Siding: CedarBoards Single 7" Clapboard and Board & Batten Single 8" in sterling gray with Cedar Impressions Double 7" Straight Edge Perfection Shingles in charcoal gray.

Trim: Vinyl Carpentry\* & Restoration Millwork\*

Roofing: Landmark Shingles in georgetown gray.