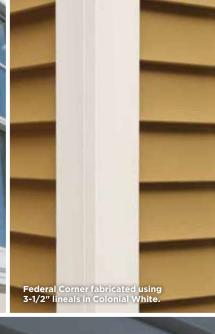

# **Vinyl Carpentry®**

pieces with the authentic look of painted wood add distinction to windows, doors, corners, gables and frieze boards.

- **Design:** styles range from functional trim to crown and cornice moldings and lineals.
- Performance: solid construction for impact resistance and durability, with PermaColor™ lifetime fade protection.
- Colors: over 40 hues that match CertainTeed siding colors for maximum design flexibility.

# **Restoration Millwork®**

Cellular PVC Trim cuts, mills, shapes and routes like the finest top-grade lumber.

Trimboards

- Design: products preengineered in all standard sizes; can also be cut and milled to create an unlimited range of unique design elements.
- Performance: long-lasting UV-resistant material with excellent dimensional accuracy and performance.
- Colors: natural white for a ready-to-install classic look or easily painted with vinyl-safe paint for maximum customizability.