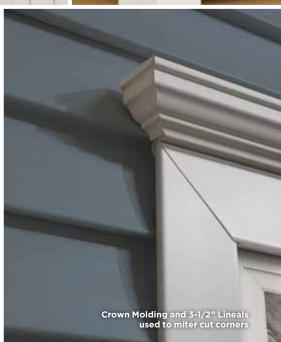

# **Vinyl Carpentry®**

pieces with the authentic look of painted wood add distinction to windows, doors, corners, gables and frieze boards.

- **Design:** styles range from functional trim to crown and cornice moldings and lineals.
- Performance: solid construction for impact resistance and durability, with PermaColor™ lifetime fade protection.
- Colors: over 40 hues that match CertainTeed siding colors for maximum design flexibility.

# **Restoration Millwork®**

Cellular PVC Trim cuts, mills, shapes and routes like the finest top-grade lumber.

Trimboards

- Design: products preengineered in all standard sizes; can also be cut and milled to create an unlimited range of unique design elements.
- Performance: long-lasting UV-resistant material with excellent dimensional accuracy and performance.
- Colors: natural white for a ready-to-install classic look or easily painted with vinyl-safe paint for maximum customizability.