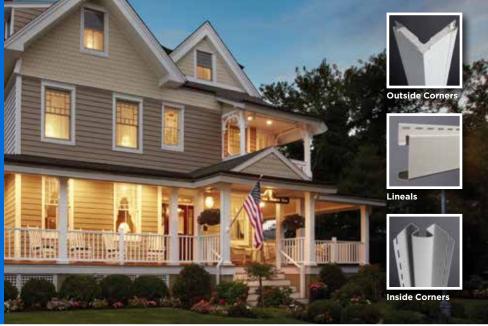

# **Vinyl Carpentry®**

pieces with the authentic look of painted wood add distinction to windows, doors, corners, gables and frieze boards.

- **Design:** styles range from functional trim to crown and cornice moldings and lineals.
- Performance: solid construction for impact resistance and durability, with PermaColor™ lifetime fade protection.
- Colors: over 40 hues that match CertainTeed siding colors for maximum design flexibility.

CertainTeed Vinyl Carpentry and Restoration Millwork are used together to create an exterior with strong trim lines with offsetting colors. The extensive selection of colors in both trim lines can create borders that highlight the architectural textures of your home.