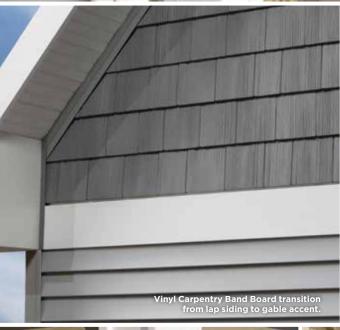

# **Vinyl Carpentry®**

pieces with the authentic look of painted wood add distinction to windows, doors, corners, gables and frieze boards.

- **Design:** styles range from functional trim to crown and cornice moldings and lineals.
- Performance: solid construction for impact resistance and durability, with PermaColor™ lifetime fade protection.
- Colors: over 40 hues that match CertainTeed siding colors for maximum design flexibility.