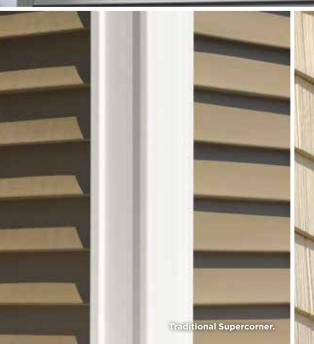

# **Vinyl Carpentry®**

pieces with the authentic look of painted wood add distinction to windows, doors, corners, gables and frieze boards.

- **Design:** styles range from functional trim to crown and cornice moldings and lineals.
- Performance: solid construction for impact resistance and durability, with PermaColor™ lifetime fade protection.
- Colors: over 40 hues that match CertainTeed siding colors for maximum design flexibility.

# **Restoration Millwork®**

Cellular PVC Trim cuts, mills, shapes and routes like the finest top-grade lumber.

Trimboards

- Design: products preengineered in all standard sizes; can also be cut and milled to create an unlimited range of unique design elements.
- Performance: long-lasting UV-resistant material with excellent dimensional accuracy and performance.
- Colors: natural white for a ready-to-install classic look or easily painted with vinyl-safe paint for maximum customizability.