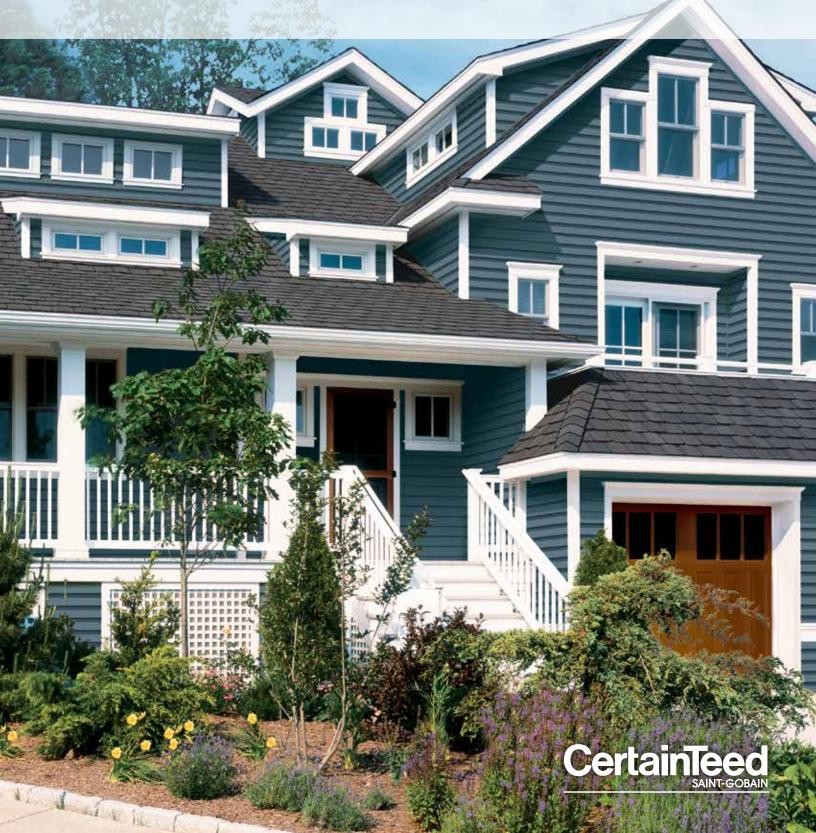

### **On Cover**

Siding: Monogram Double 4" Clapboard in pacific blue.

Trim: Vinyl Carpentry' & Restoration Millwork: