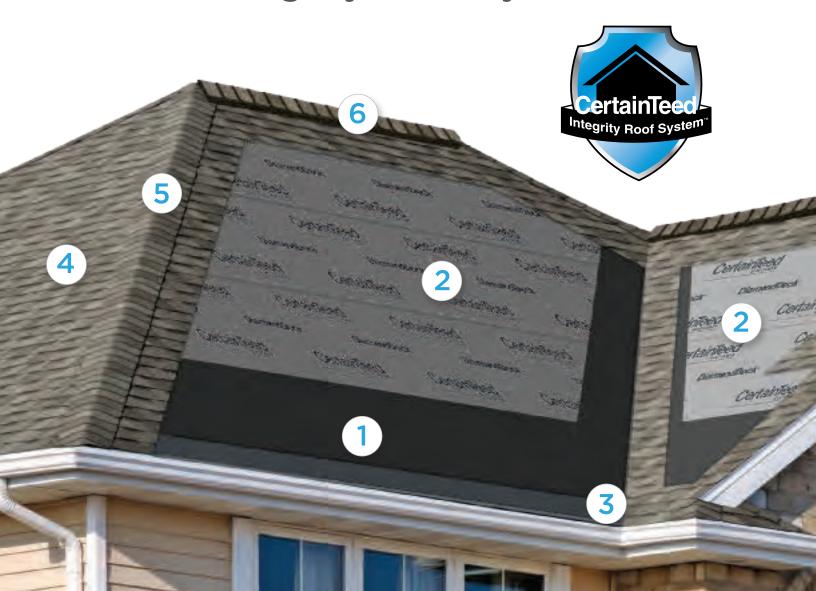

#### . Waterproofing Underlayment

The first step in your defense against the elements. Self-adhering underlayment is installed at vulnerable areas of your roof to help prevent leaks from wind-driven rain and ice dams.\*

## 2. Water-Resistant Underlayment

Provides a protective layer over the roof deck and acts as a secondary barrier against leaks.

# 3. Starter Shingles

Starter Shingles are the first course of shingles that are installed and designed to work in tandem with the roof shingles above for optimal shingle sealing and performance.

## 4. Shingles

Choose from a variety of Good-Better-Best styles to complement any roof design and fit your budget.

# 5. Hip & Ridge Caps

Available in numerous profiles, these accessories are used on the roof's hip and ridge lines for a distinctive finishing touch to your new roof.

#### 6. Ventilation

A roof that breathes is shown to perform better and last longer. Ridge Vents, in combination with CertainTeed Intake Vents or Soffit Vents, allow air to flow on the underside of your roof deck, keeping the attic cooler in the summer and drier in the winter.