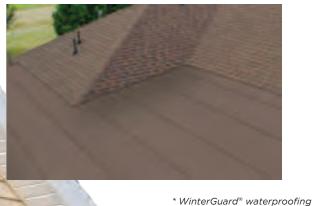

#### . Waterproofing Underlayment

The first step in your defense against the elements. Self-adhering underlayment is installed at vulnerable areas of your roof to help prevent leaks from wind-driven rain and ice dams.\*

#### **Flat Roofs**

CertainTeed Flintlastic® roofing products are also available for flat roof areas.

\* WinterGuard® waterproofing underlayment or DryRoof™ SA is not typically applied at the eaves in climate areas not prone to snow and ice