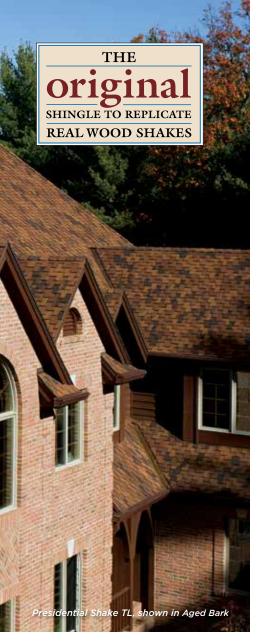

# PRESIDENTIAL® SERIES

**Luxury Roofing Shingles** 

## Leadership Starts at the Top

When you're an innovator, people take notice. And when the first-of-its-kind becomes a top choice in the industry, the industry follows.

The Presidential Series is the original luxury shingle series created to replicate the appearance of hand-split cedar shakes in the form of premium roofing asphalt.

Charcoal Black

Aged Bark