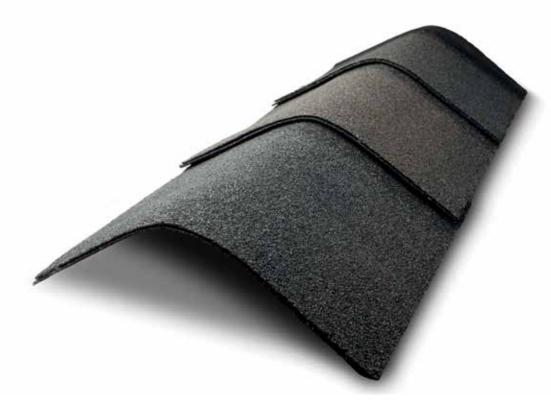

Presidential Shake<sup>\*</sup> TL Presidential Shake<sup>\*</sup>

#### EXECUTIVE STYLE IN A TRUE ORIGINAL

The shade, texture and rustic sculpted edges of each Presidential Series shingle combines to create a sophisticated design that stands far above the rest.

## PRESIDENTIAL SHAKE TL

Luxurious performance that defines an industry. It doesn't come along often, but when you see it, you know it.

- With three layers of material, Presidential Shake TL is the industry's thickest, toughest and heaviest shingle
- Sculpted tabs provide the unique, rustic beauty of hand-split cedar shake roofing
- A wealth of colors capable of achieving any design vision