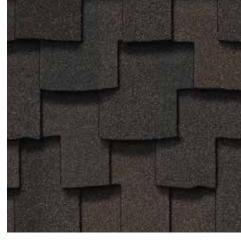

Presidential Shake<sup>\*</sup> TL Presidential Shake<sup>\*</sup>

## PRESIDENTIAL SHAKE TL

Luxurious performance that defines an industry. It doesn't come along often, but when you see it, you know it.

- With three layers of material, Presidential Shake TL is the industry's thickest, toughest and heaviest shingle
- Sculpted tabs provide the unique, rustic beauty of hand-split cedar shake roofing
- A wealth of colors capable of achieving any design vision

## PRESIDENTIAL SHAKE

The founding father of wood shake replicas, Presidential Shake established it all. The top tier performance of asphalt, the curb appeal of hand-split cedar shake roofing, and the unwavering quality of CertainTeed.