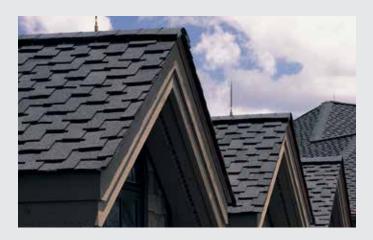

## PRESIDENTIAL SHAKE TL

Luxurious performance that defines an industry. It doesn't come along often, but when you see it, you know it.

- With three layers of material, Presidential Shake TL is the industry's thickest, toughest and heaviest shingle
- Sculpted tabs provide the unique, rustic beauty of hand-split cedar shake roofing
- A wealth of colors capable of achieving any design vision

## PRESIDENTIAL SHAKE

The founding father of wood shake replicas, Presidential Shake established it all. The top tier performance of asphalt, the curb appeal of hand-split cedar shake roofing, and the unwavering quality of CertainTeed.