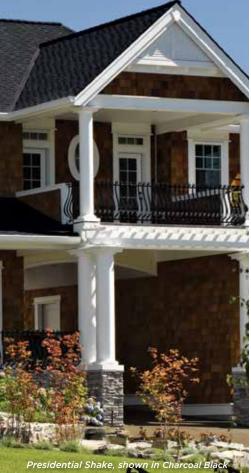

#### EXECUTIVE STYLE IN A TRUE ORIGINAL

The shade, texture and rustic sculpted edges of each Presidential Series shingle combines to create a sophisticated design that stands far above the rest.

#### THE LOOK OF WOOD, MINUS THE WORRY

Presidential Series shingles are less costly than cedar shakes, but the benefits don't end there. Unlike wood, these shingles will not rot, and offer the industry's highest fire resistance rating. Plus, with the ultimate in stain protection, CertainTeed's **Streak***Fighter* technology uses the power of science to repel algae before it can take hold and spread. **Streak***Fighter*'s granular blend includes naturally algae-resistant copper to combat the ugly black streaking caused by algae and help your roof maintain its beauty for years to come.