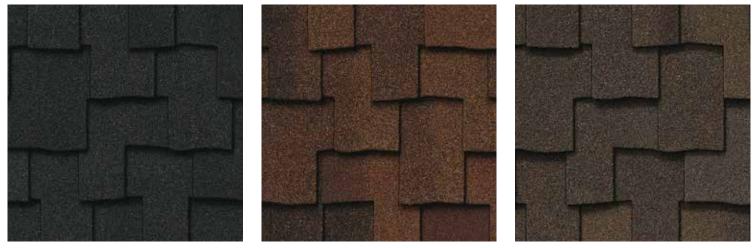

## PRESIDENTIAL SHAKE® TL COLOR PALETTE

Weathered Wood

Classic Weathered Wood

Shadow Gray

## PRESIDENTIAL SHAKE" COLOR PALETTE

Weathered Wood

Classic Weathered Wood

Shadow Gray