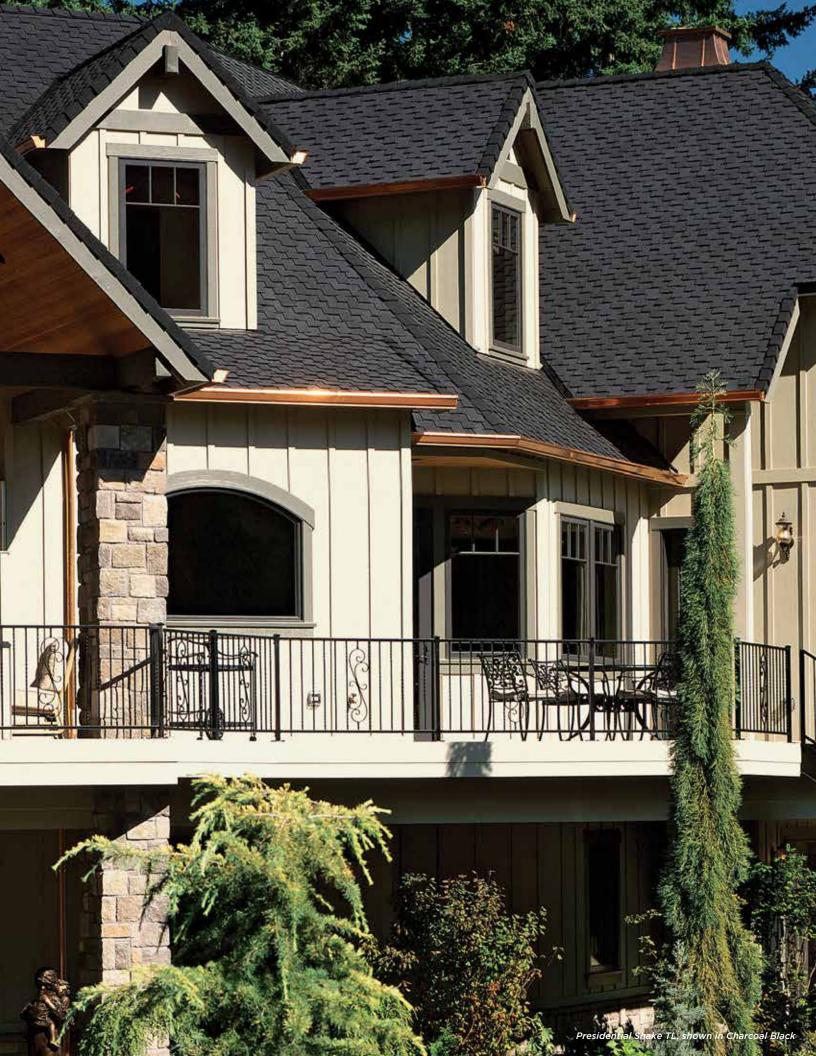

# PRESIDENTIAL® SERIES

**Luxury Roofing Shingles** 

## Leadership Starts at the Top

When you're an innovator, people take notice. And when the first-of-its-kind becomes a top choice in the industry, the industry follows.

The Presidential Series is the original luxury shingle series created to replicate the appearance of hand-split cedar shakes in the form of premium roofing asphalt.

#### EXECUTIVE STYLE IN A TRUE ORIGINAL

The shade, texture and rustic sculpted edges of each Presidential Series shingle combines to create a sophisticated design that stands far above the rest.