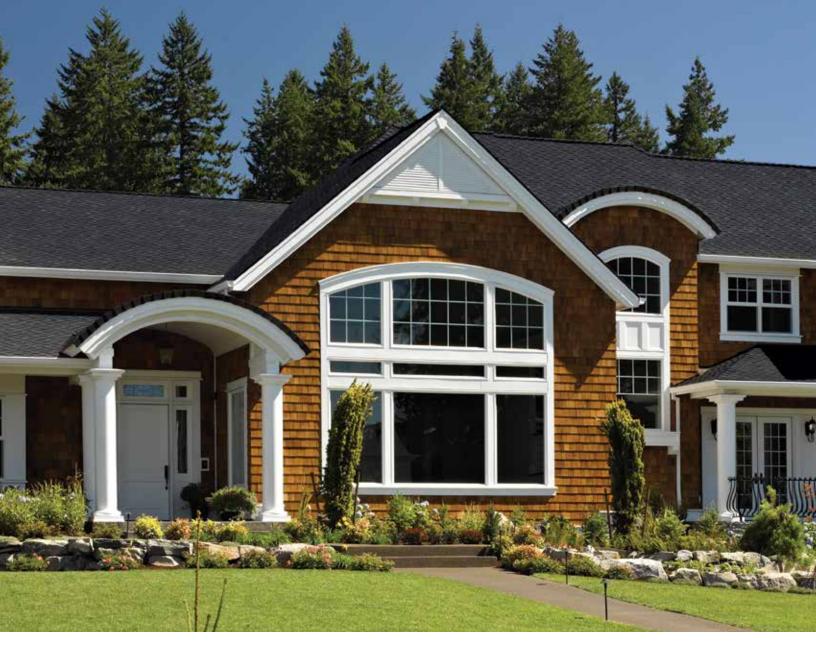

#### EXECUTIVE STYLE IN A TRUE ORIGINAL

The shade, texture and rustic sculpted edges of each Presidential Series shingle combines to create a sophisticated design that stands far above the rest.

#### THE LOOK OF WOOD, MINUS THE WORRY

Presidential Series shingles are less costly than cedar shakes, but the benefits don't end there. Unlike wood, these shingles will not rot, and offer the industry's highest fire resistance rating. Plus, with the ultimate in stain protection, CertainTeed's **Streak***Fighter* technology uses the power of science to repel algae before it can take hold and spread. **Streak***Fighter*'s granular blend includes naturally algae-resistant copper to combat the ugly black streaking caused by algae and help your roof maintain its beauty for years to come.