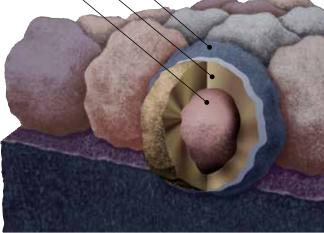

# The Ultimate in Stain Protection

**Algae Resistance** 

Those streaks you see on other roofs in your neighborhood? That's algae, and it's a common eyesore on roofing throughout North America. CertainTeed's **Streak***Fighter* technology uses the power of science to repel algae before it can take hold and spread. **Streak***Fighter*'s granular blend includes naturally algae-resistant copper, helping your roof maintain its curb appeal and look beautiful for years to come.

Ceramic coating

Granule with StreakFighter Technology

Mineral core <

Diagram for illustrative purposes only.