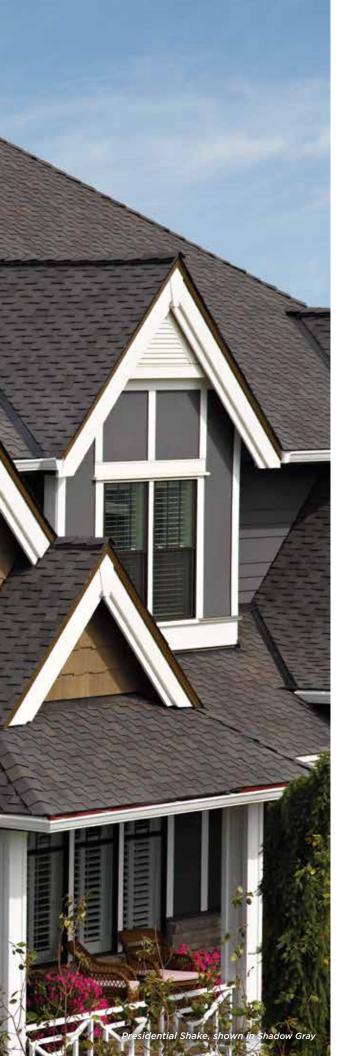

## PRESIDENTIAL SHAKE<sup>®</sup> TL

- Triple-layer protection
- Distinctive sculpted, rustic look
- Industry-best lifetime limited warranty

## PRESIDENTIAL SHAKE®

- Dual-layer, high performance
- Distinctive sculpted, rustic look
- Industry-best lifetime limited warranty