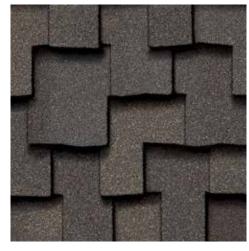

Presidential Shake<sup>\*</sup> TL Presidential Shake<sup>\*</sup>

## PRESIDENTIAL SHAKE TL

Luxurious performance that defines an industry. It doesn't come along often, but when you see it, you know it.

- With three layers of material, Presidential Shake TL is the industry's thickest, toughest and heaviest shingle
- Sculpted tabs provide the unique, rustic beauty of hand-split cedar shake roofing
- A wealth of colors capable of achieving any design vision