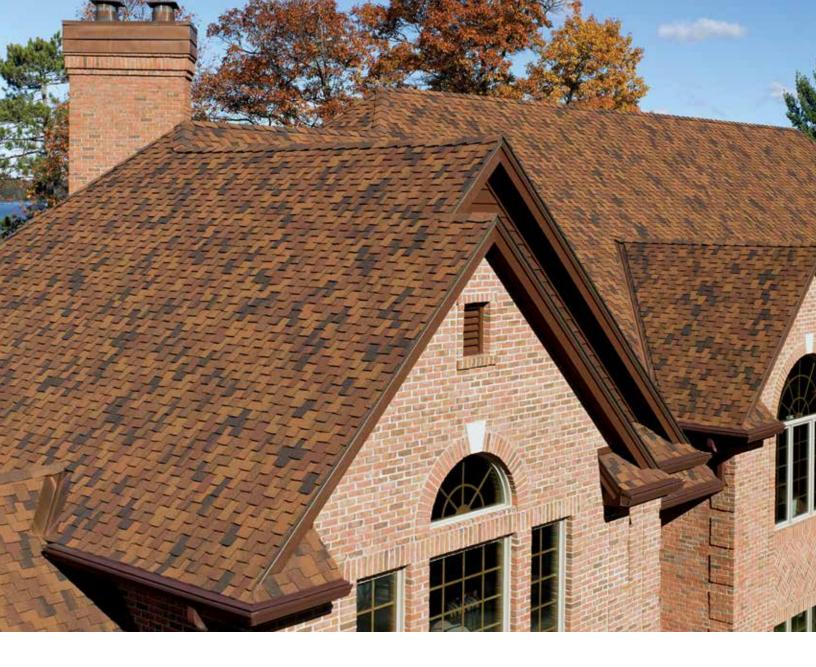

## PRESIDENTIAL SHAKE

The founding father of wood shake replicas, Presidential Shake established it all. The top tier performance of asphalt, the curb appeal of hand-split cedar shake roofing, and the unwavering quality of CertainTeed.

- An intricate shingle design that creates an architecturally beautiful roof
- A rich color palette to enhance and complement any home exterior
- Less expensive than real wood shake, and practically maintenance free