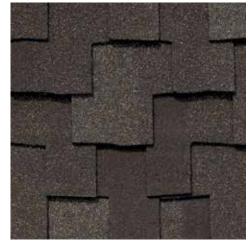

## PRESIDENTIAL SHAKE TL

Luxurious performance that defines an industry. It doesn't come along often, but when you see it, you know it.

- With three layers of material, Presidential Shake TL is the industry's thickest, toughest and heaviest shingle
- Sculpted tabs provide the unique, rustic beauty of hand-split cedar shake roofing
- A wealth of colors capable of achieving any design vision

### PRESIDENTIAL SHAKE TL