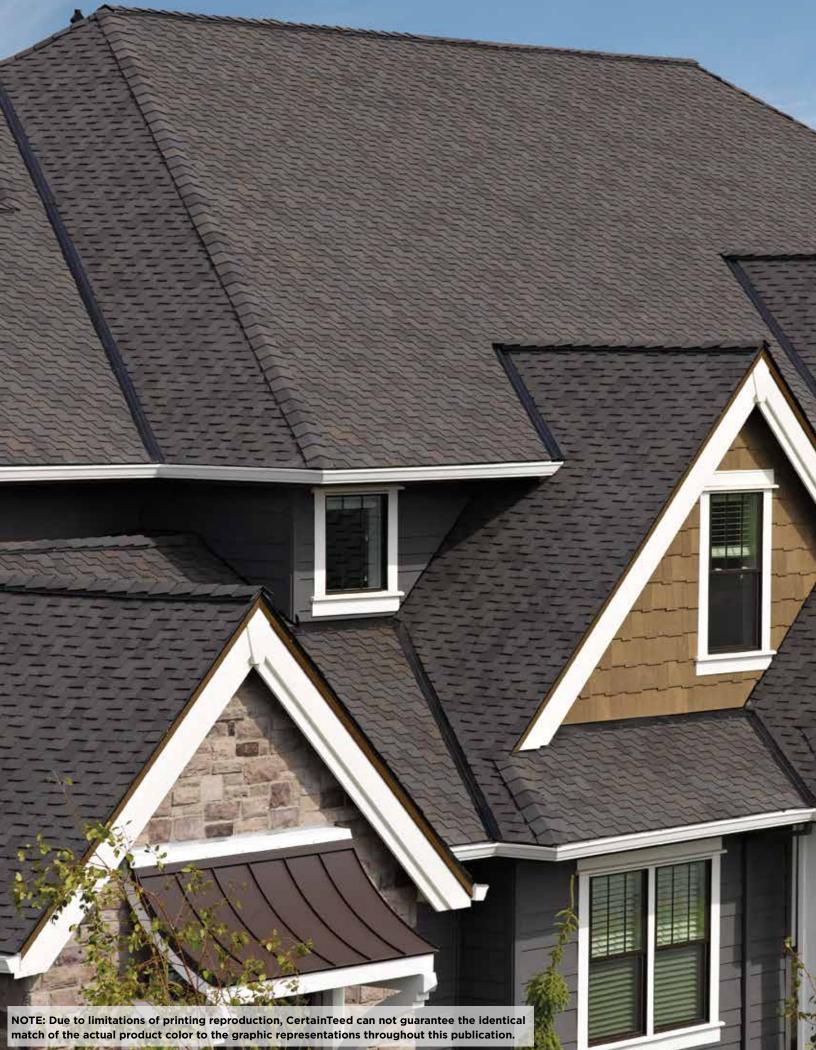

#### EXECUTIVE STYLE IN A TRUE ORIGINAL

The shade, texture and rustic sculpted edges of each Presidential Series shingle combines to create a sophisticated design that stands far above the rest.

#### THE LOOK OF WOOD, MINUS THE WORRY

Presidential Series shingles are less costly than cedar shakes, but the benefits don't end there. Unlike wood, these shingles will not rot, and offer the industry's highest fire resistance rating. Plus, with the ultimate in stain protection, CertainTeed's **Streak***Fighter* technology uses the power of science to repel algae before it can take hold and spread. **Streak***Fighter*'s granular blend includes naturally algae-resistant copper to combat the ugly black streaking caused by algae and help your roof maintain its beauty for years to come.

## PRESIDENTIAL SHAKE TL

Luxurious performance that defines an industry. It doesn't come along often, but when you see it, you know it.

- With three layers of material, Presidential Shake TL is the industry's thickest, toughest and heaviest shingle
- Sculpted tabs provide the unique, rustic beauty of hand-split cedar shake roofing
- A wealth of colors capable of achieving any design vision