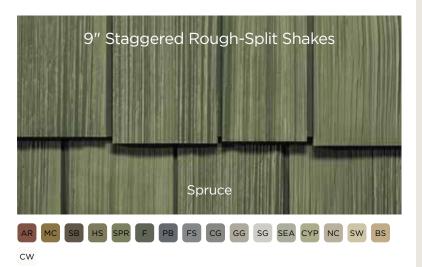

# Rough-Split Shakes

Reminiscent of the days when cedar shakes were split by hand, Cedar Impressions Rough-Split Shakes dress a home in a rustic style that enhances a home's natural charm. The wood textures are deeper and more visible.

7" STAGGERED ROUGH-SPLIT

### Deep Panel Projection

A 1" panel projection for excellent rigidity and straighter-on-thewall performance. Also, enhanced shadow lines for better aesthetics.

Siding: Cedar Impressions Double 9" Staggered Rough-Split Shakes in Hearthstone. Trim: Vinyl Carpentry' & Restoration Millwork'.