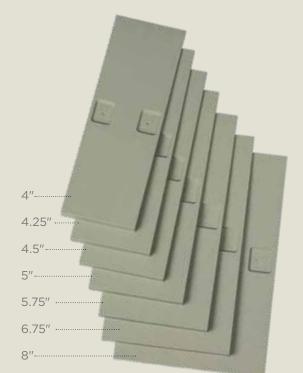

## 7 Shingle widths

All **Cedar Impressions Individual 5'' Sawmill Shingles** come in seven different widths which allow for random installation and one-of-a-kind designs.

INDIVIDUAL 5" SAWMILL

Siding: Cedar Impressions Individual 5" Sawmill Shingles in Cedar Blend Balanced Mix. Trim: Restoration Millwork\*.