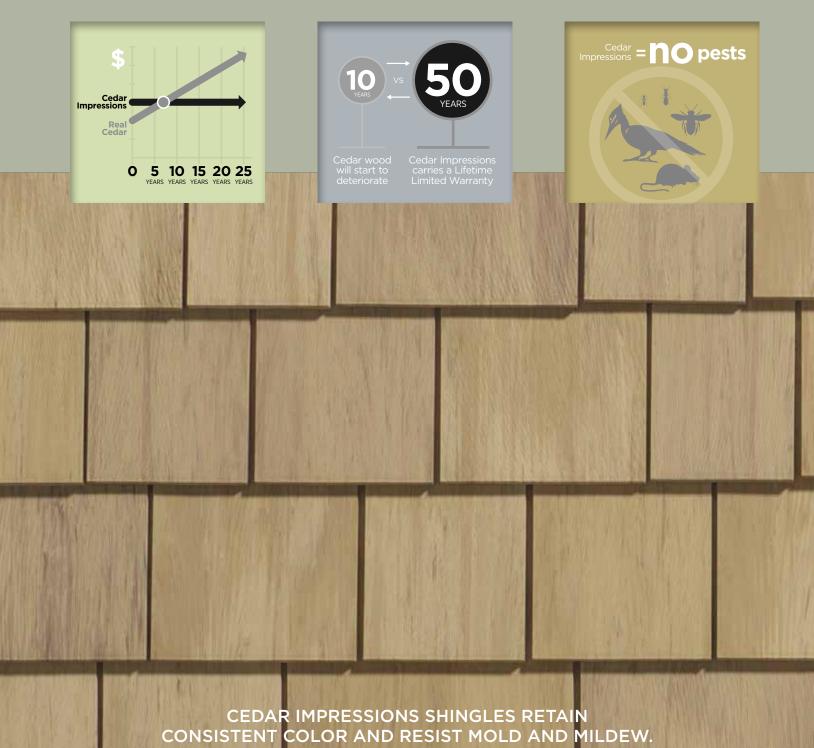

# Maximum character. Minimum care.

A home sided with natural cedar shingles has a character all its own. But, this character comes with a price for upkeep. Continual expenditures of time and money will be necessary as wood ages and weathers. With Cedar Impressions Shingles and Shakes maximum character is maintained with minimum care, retaining consistent color and resisting mold and mildew.

#### REAL CEDAR SHINGLES REQUIRE MAINTENANCE

Real cedar shingles must be stained or bleached to prevent discoloration. These treatments will need to be repeated over time. Cedar Impressions stays beautiful and consistent in color on all sides of the home and without continual maintenance.

## Lower Cost

Natural cedar is one of the most expensive siding materials and is costly to maintain and repair. Cedar Impressions offers an alternative that requires very little maintenance, significantly reducing long-term costs.

## Higher Durability

Over time, the effects of weather and age can cause wood to split, warp, buckle, crack and rot. Cedar Impressions is engineered to retain its like-new appearance and outstanding durability for years to come.