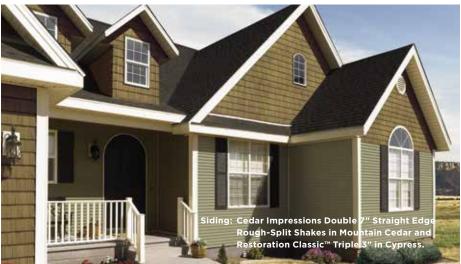

Lifetime Limited Warranty

Reinforced Nail Slot

iding: Cedar Impressions Double 7" Straight Edge Perfection Shingles in Herringbone. rim: Vinyl Carpentry\* & Restoration Millwork\*.