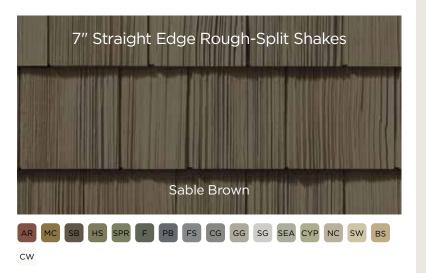

# Rough-Split Shakes

Reminiscent of the days when cedar shakes were split by hand, Cedar Impressions Rough-Split Shakes dress a home in a rustic style that enhances a home's natural charm. The wood textures are deeper and more visible.