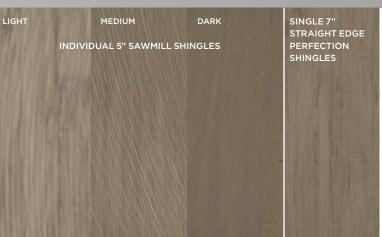

# Sawmill Shingles

Cedar Impressions Sawmill Shingles have molded textures and patterns that replicate the effect of saw blades on real cedar. This texture is reminiscent of cedar cut at sawmills from the earliest years of European settlement throughout New England.

## 7 Shingle widths

All **Cedar Impressions Individual 5'' Sawmill Shingles** come in seven different widths which allow for random installation and one-of-a-kind designs.

INDIVIDUAL 5" SAWMILL

Siding: Cedar Impressions Individual 5" Sawmill Shingles in Cedar Blend Balanced Mix. Trim: Restoration Millwork\*.