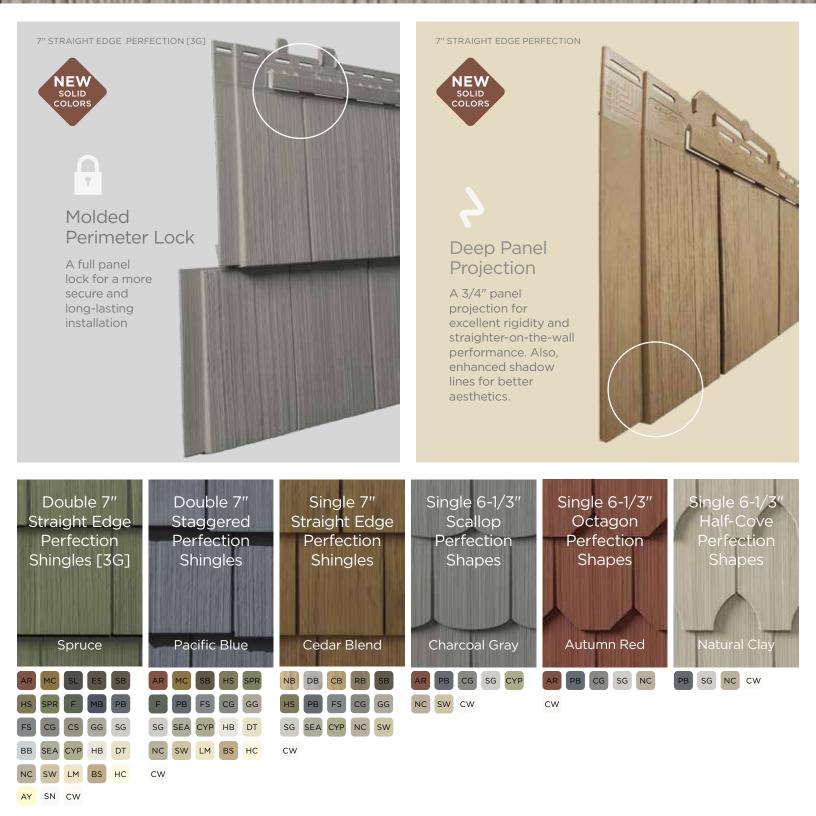

# Perfection Shingles

Cedar Impressions Perfection Shingles reflects a style once reserved for the finest homes. Clean edges and smooth lines complement the quiet beauty of the natural wood textures. With a straight edge design, perfection shingles create a more refined look.

 Siding: Cedar Impressions Double 7" Straight Edge Perfection Shingles in Seagrass.

 Trim: Vinyl Carpentry\* & Restoration Millwork\*.