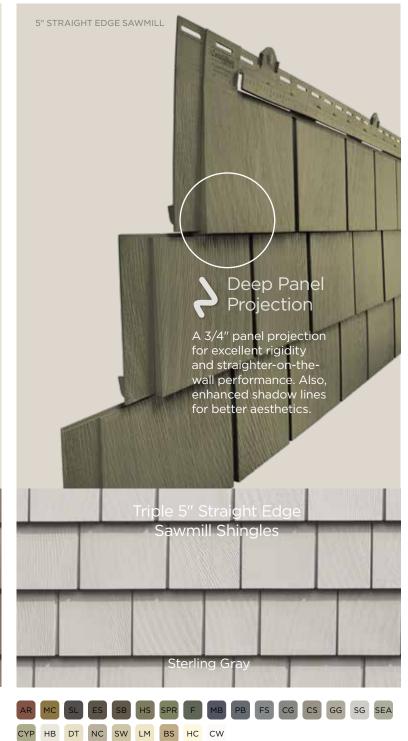

# Sawmill Shingles

Cedar Impressions Sawmill Shingles have molded textures and patterns that replicate the effect of saw blades on real cedar. This texture is reminiscent of cedar cut at sawmills from the earliest years of European settlement throughout New England.

## 7 Shingle widths

All **Cedar Impressions Individual 5'' Sawmill Shingles** come in seven different widths which allow for random installation and one-of-a-kind designs.

INDIVIDUAL 5" SAWMILL

Siding: Cedar Impressions Individual 5" Sawmill Shingles in Cedar Blend Balanced Mix. Trim: Restoration Millwork\*.