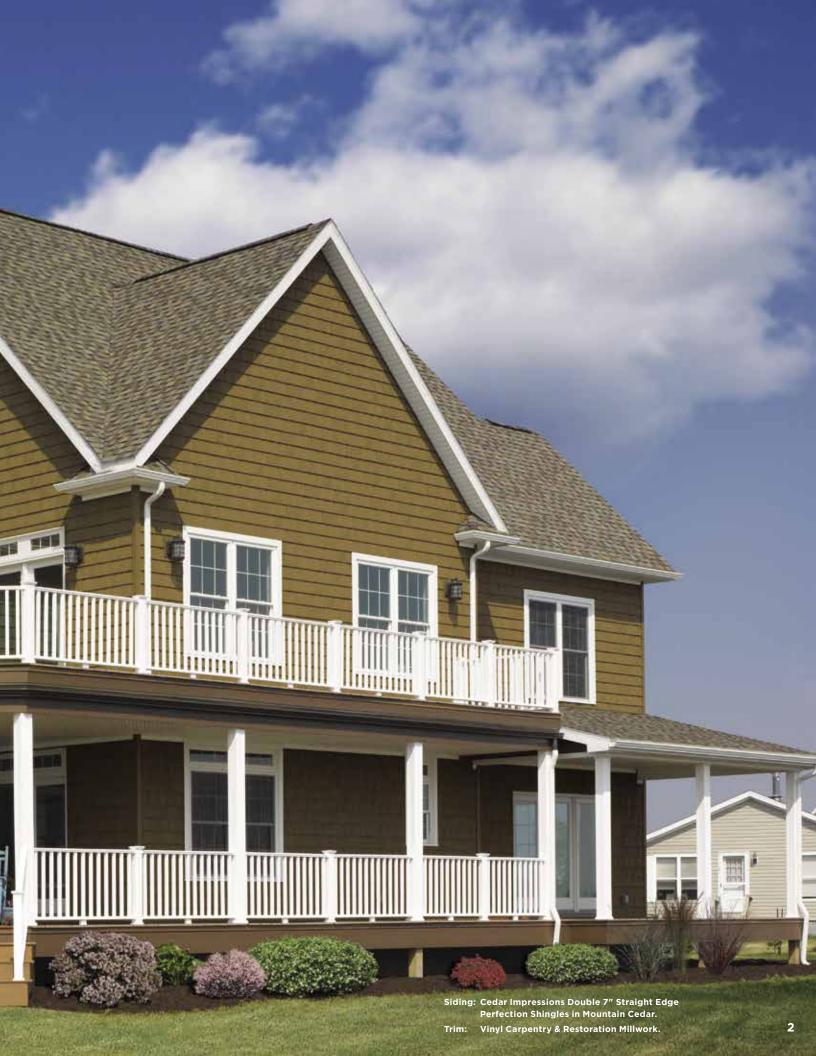

Siding: Cedar Impressions Individual 5" Sawmill Shingles in driftwood blend balanced mix. Trim: Vinyl Carpentry & Restoration Millwork .

On cover:

in manual in

Installing polymer siding is a smart investment, with **one of the highest returns** of any major home remodeling project when it's time to sell. 1