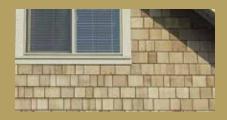

# Maximum character. Minimum care.

A home sided with natural cedar shingles has a character all its own. But, this character comes with a price for upkeep. Continual expenditures of time and money will be necessary as wood ages and weathers. With Cedar Impressions Shingles and Shakes maximum character is maintained with minimum care, retaining consistent color and resisting mold and mildew.

# Better than wood.