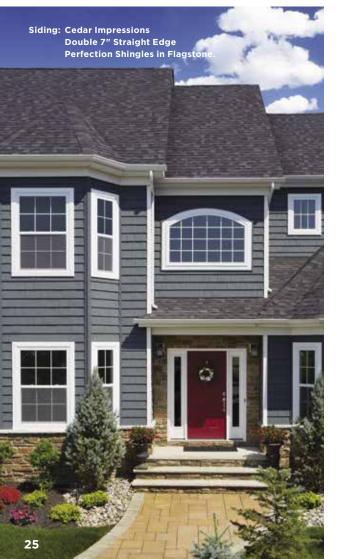

#### to the value of your home

Source: Journal of Real Estate Finance and Economics

 Siding: Cedar Impressions Double 7" Straight Edge

 Perfection Shingles in Pacific Blue.

 Trim: Vinyl Carpentry & Restoration Millwork\*.