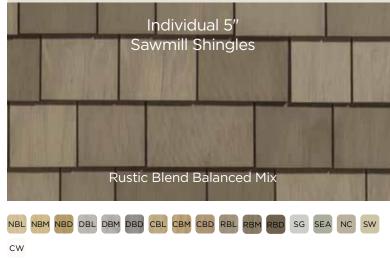

#### AGED RED CEDAR

CertainTeed Rustic Blend shingles capture the seasoned look of red cedar with a consistent weathering pattern that will not change over time.

#### **Rustic Blend**