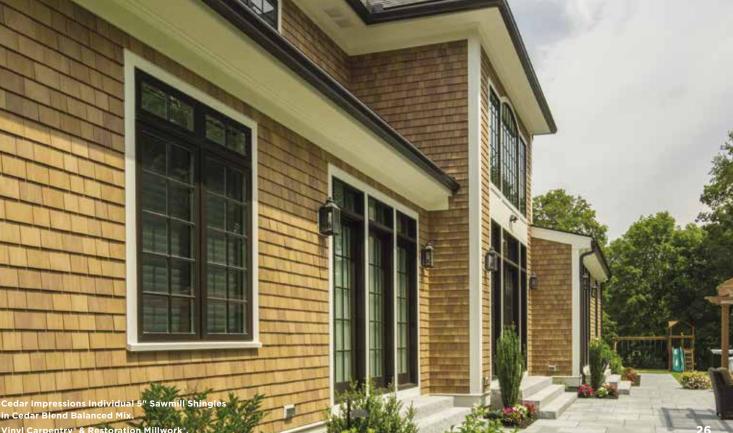

## 7 Shingle widths

All **Cedar Impressions Individual 5'' Sawmill Shingles** come in seven different widths which allow for random installation and one-of-a-kind designs.

INDIVIDUAL 5" SAWMILL

Siding: Cedar Impressions Individual 5" Sawmill Shingles in Cedar Blend Balanced Mix. Trim: Restoration Millwork\*.