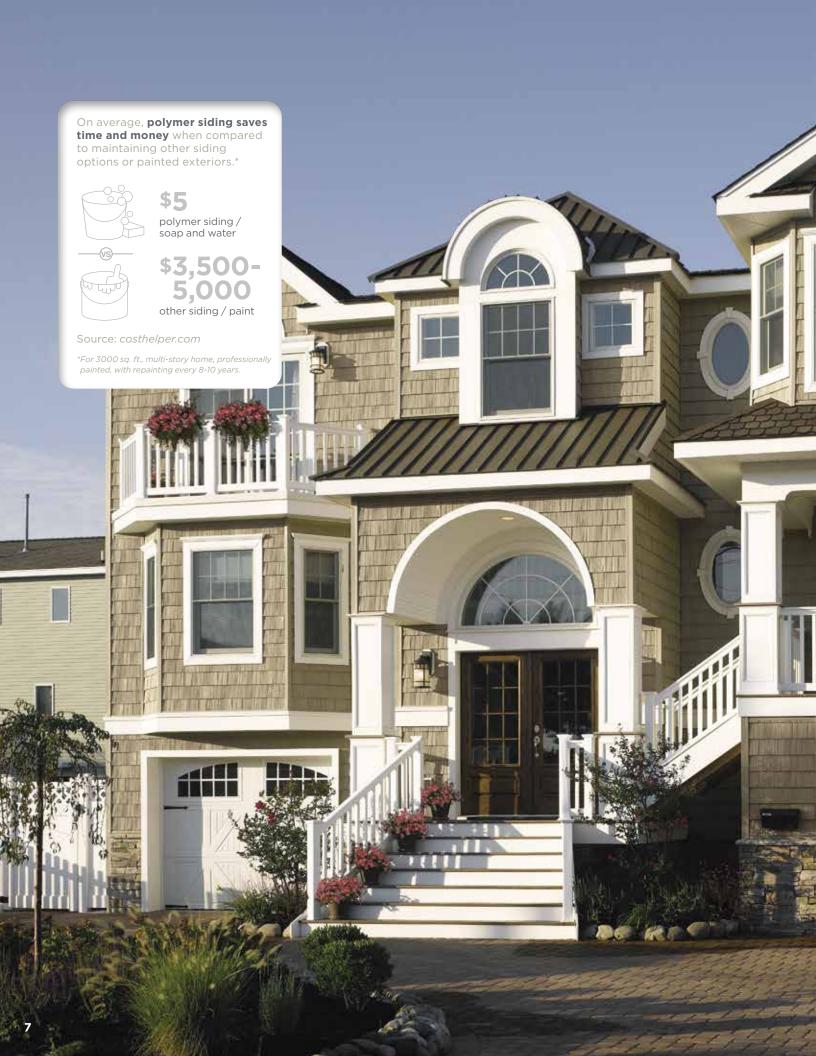

#### to the value of your home

Source: Journal of Real Estate Finance and Economics

 Siding: Cedar Impressions Double 7" Straight Edge

 Perfection Shingles in Pacific Blue.

 Trim: Vinyl Carpentry & Restoration Millwork\*.