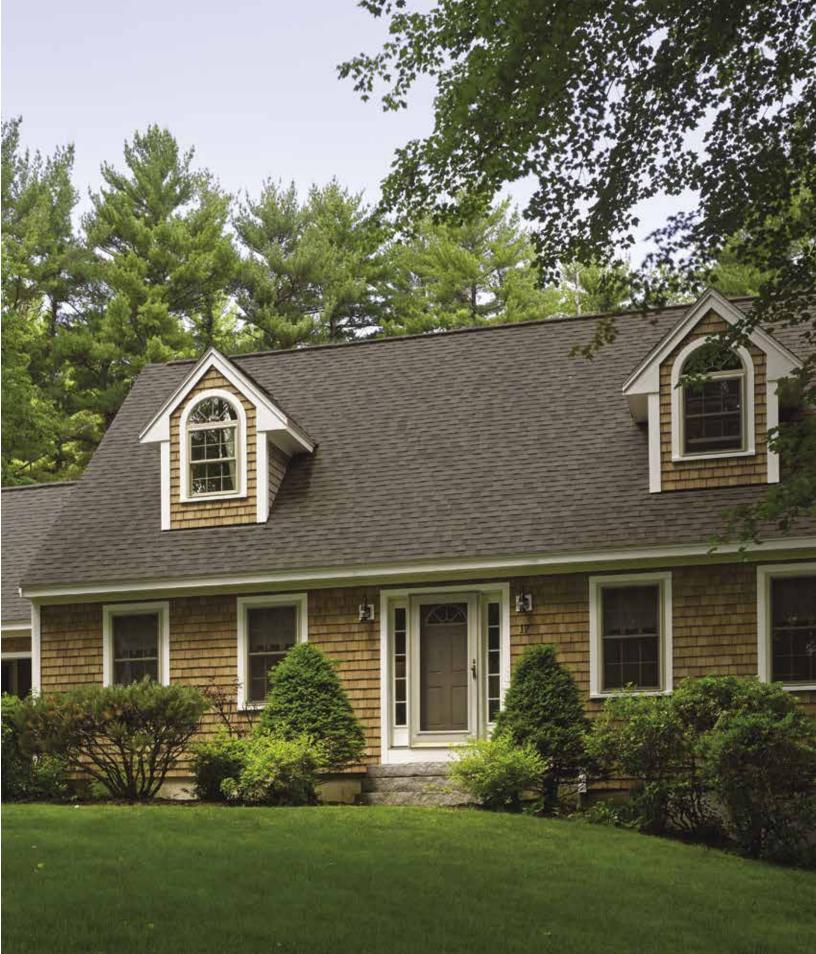

tiful stage.



INDIVIDUAL 5" SAWMILL SHINGLES GHT MEDIUM DARK

**Driftwood Blend** 

SINGLE 7" STRAIGHT EDGE PERFECTION SHINGLES

4+

#### AGED RED CEDAR

CertainTeed Rustic Blend shingles capture the seasoned look of red cedar with a consistent weathering pattern that will not change over time.



#### **Rustic Blend**



# Sawmill Shingles

Cedar Impressions Sawmill Shingles have molded textures and patterns that replicate the effect of saw blades on real cedar. This texture is reminiscent of cedar cut at sawmills from the earliest years of European settlement throughout New England.



## 7 Shingle widths

All **Cedar Impressions Individual 5'' Sawmill Shingles** come in seven different widths which allow for random installation and one-of-a-kind designs.



INDIVIDUAL 5" SAWMILL







Siding: Cedar Impressions Individual 5" Sawmill Shingles in Cedar Blend Balanced Mix. Trim: Restoration Millwork\*.

# Perfection Shingles

Cedar Impressions Perfection Shingles reflects a style once reserved for the finest homes. Clean edges and smooth lines complement the quiet beauty of the natural wood textures. With a straight edge design, perfection shingles create a more refined look.



 

 Siding: Cedar Impressions Double 7" Straight Edge Perfection Shingles in Seagrass.

 Trim: Vinyl Carpentry\* & Restoration Millwork\*.

# Rough-Split Shakes

Reminiscent of the days when cedar shakes were split by hand, Cedar Impressions Rough-Split Shakes dress a home in a rustic style that enhances a home's natural charm. The wood textures are deeper and more visible.





7" STAGGERED ROUGH