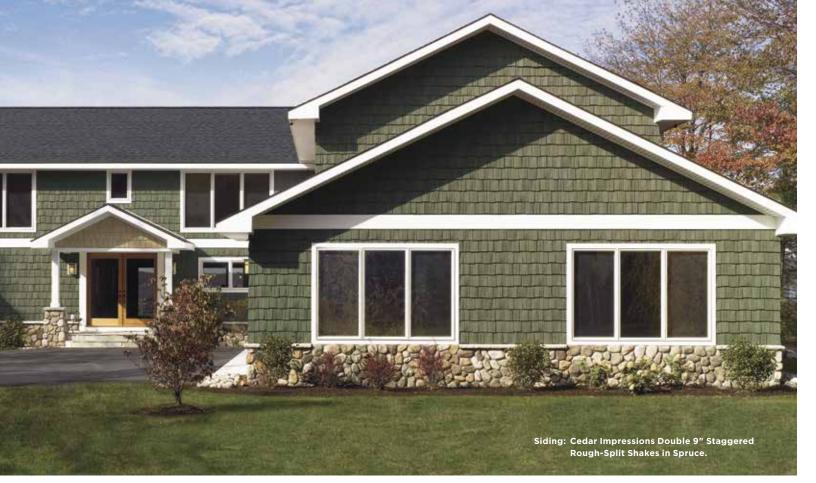

### Deep Panel Projection

A 1" panel projection for excellent rigidity and straighter-on-thewall performance. Also, enhanced shadow lines for better aesthetics.

Siding: Cedar Impressions Double 9" Staggered Rough-Split Shakes in Hearthstone. Trim: Vinyl Carpentry' & Restoration Millwork'.