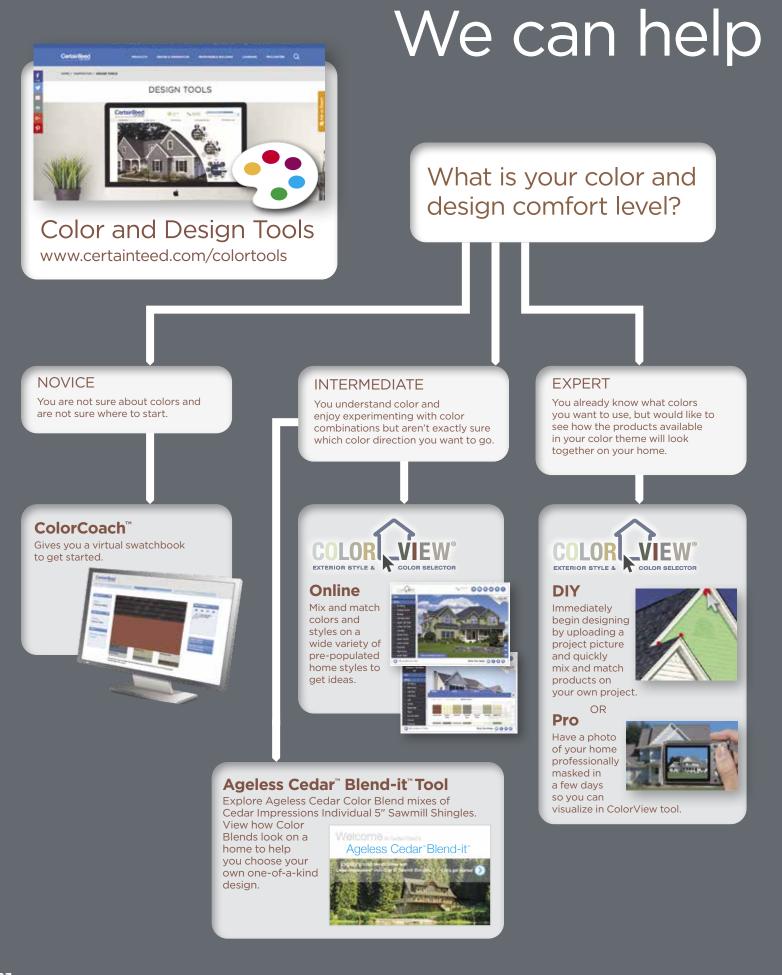

# 44 Colors.

CertainTeed is the industry color leader, that's why Cedar Impressions has such a wide color spectrum. Choose from subtle tones, deep shades or rich Ageless Cedar<sup>™</sup> Color Blends\*, all with the highest color fade protection available anywhere. Color it your way. If you need help, check out page 23 for color tools to guide your decision making.

## **Choosing your color should be fun**, not intimidating.

See pages 23-24 for helpful guidelines.

Note: Colors throughout this brochure are simulated. Consult product samples before making final selection.

## Find a Professional.

The help of a qualified professional can ensure long-lasting performance on your siding installation. Visit www.certainteed.com and simply click the "Find a Pro" button on the top of the home page. You can then search by zip code, product and distance from your home.