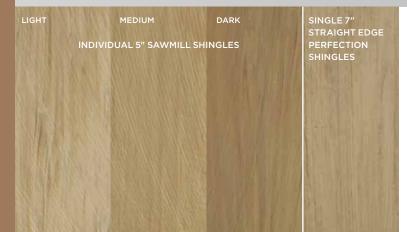

# FRESHLY CUT

With the bright appearance of freshly cut white cedar, CertainTeed Natural Blend shingles are as close to nature as you can get.

FRESHLY CUT

**RED CEDAR** 

Through Ageless Cedar color

technology, CertainTeed Cedar

Blend shingles provides the deep, warm tones of freshly cut red cedar.

INDIVIDUAL 5" SAWMILL SHINGLES

## AGED WHITE CEDAR

CertainTeed's Driftwood Blend shingles provide the look of aged white cedar at its most beautiful stage.

INDIVIDUAL 5" SAWMILL SHINGLES GHT MEDIUM DARK

**Driftwood Blend** 

SINGLE 7" STRAIGHT EDGE PERFECTION SHINGLES

#### AGED RED CEDAR

CertainTeed Rustic Blend shingles capture the seasoned look of red cedar with a consistent weathering pattern that will not change over time.

# Sawmill Shingles

Cedar Impressions Sawmill Shingles have molded textures and patterns that replicate the effect of saw blades on real cedar. This texture is reminiscent of cedar cut at sawmills from the earliest years of European settlement throughout New England.

## 7 Shingle widths

All **Cedar Impressions Individual 5'' Sawmill Shingles** come in seven different widths which allow for random installation and one-of-a-kind designs.

INDIVIDUAL 5" SAWMILL

Siding: Cedar Impressions Individual 5" Sawmill Shingles in Cedar Blend Balanced Mix. Trim: Restoration Millwork\*.

# Perfection Shingles

Cedar Impressions Perfection Shingles reflects a style once reserved for the finest homes. Clean edges and smooth lines complement the quiet beauty of the natural wood textures. With a straight edge design, perfection shingles create a more refined look.