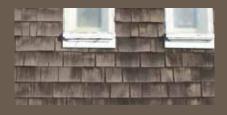

Siding: Cedar Impressions Individual 5" Sawmill Shingles in driftwood blend balanced mix. Trim: Vinyl Carpentry & Restoration Millwork .

On cover:

in manual in

Installing polymer siding is a smart investment, with **one of the highest returns** of any major home remodeling project when it's time to sell. 1

# Sawmill Shingles

Cedar Impressions Sawmill Shingles have molded textures and patterns that replicate the effect of saw blades on real cedar. This texture is reminiscent of cedar cut at sawmills from the earliest years of European settlement throughout New England.