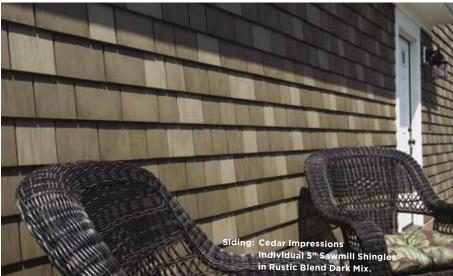

#### AGED RED CEDAR

CertainTeed Rustic Blend shingles capture the seasoned look of red cedar with a consistent weathering pattern that will not change over time.

#### **Rustic Blend**