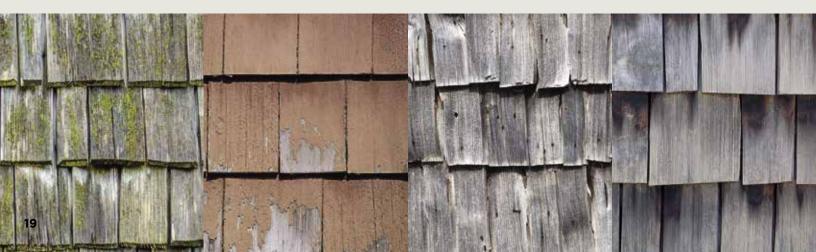

#### REAL CEDAR SHINGLES WEATHER

A home's exterior walls will be affected by weather patterns coming from the north, south, east or west. This can cause cedar shingles to weather inconsistently from one side of a home to another.

#### REAL CEDAR SHINGLES REQUIRE MAINTENANCE

Real cedar shingles must be stained or bleached to prevent discoloration. These treatments will need to be repeated over time. Cedar Impressions stays beautiful and consistent in color on all sides of the home and without continual maintenance.

## Lower Cost

Natural cedar is one of the most expensive siding materials and is costly to maintain and repair. Cedar Impressions offers an alternative that requires very little maintenance, significantly reducing long-term costs.

## Higher Durability

Over time, the effects of weather and age can cause wood to split, warp, buckle, crack and rot. Cedar Impressions is engineered to retain its like-new appearance and outstanding durability for years to come.

## Pest-Free

Wood is a natural attraction for insects and other pests that can cause damage to cedar siding and become a nuisance around the home. Cedar Impressions offers a solution to this problem.