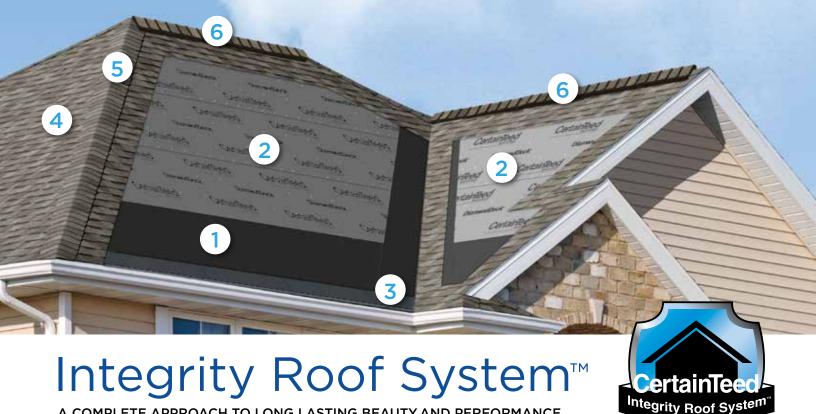

Diagram for illustrative purposes only

A COMPLETE APPROACH TO LONG LASTING BEAUTY AND PERFORMANCE

With as much care as you take in selecting the right contractor, choosing the right roof system is equally as important. A CertainTeed Integrity Roof System combines key elements that help ensure you have a well-built roof for long-lasting performance.

### Waterproofing Underlayment

The first step in your defense against the elements. Self-adhering underlayment is installed at vulnerable areas of your roof to help prevent leaks from wind-driven rain and ice dams.

# 2. Water-Resistant Underlayment

Provides a protective layer over the roof deck and acts as a secondary barrier against leaks.

# 3. Starter Shingles

Starter Shingles are the first course of shingles that are installed and designed to work in tandem with the roof shingles above for optimal shingle sealing and performance.

# 4. Shingles

Choose from a variety of Good-Better-Best styles to complement any roof design and fit your budget.

# 5. Hip & Ridge Caps

Available in numerous profiles, these accessories are used on the roof's hip and ridge lines for a distinctive finishing touch to your new roof.

### 6. Ventilation

A roof that breathes is shown to perform better and last longer. Ridge Vents, in combination with Intake Vents, allow air to flow on the underside of your roof deck, keeping the attic cooler in the summer and drier in the winter.