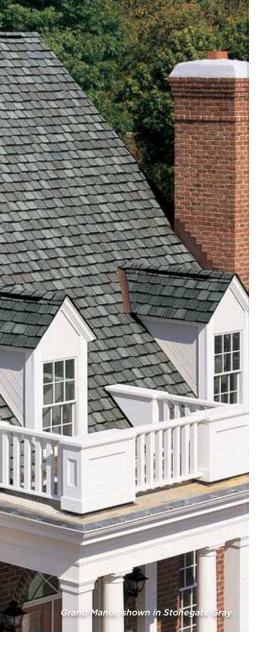

# The Peak of Perfection

Some roofs say more. About you. About your style. About the home that uniquely showcases your life.

Grand Manor says it all with a style and grace that is exceptional from every angle. The luxurious multi-layered laminated shingle replicates the look of slate with the confidence backed by a lifetime warranty.

Your home becomes your castle with one of the heaviest shingles we've ever made. CertainTeed developed Grand Manor to endure all types of weather and always look its best, even on the steepest slopes.

#### STRIKING LOOKS

Deep shadows and random tabs are the secrets behind the design genius in Grand Manor. The result is a shingle with the incredibly authentic depth and dimension of slate.