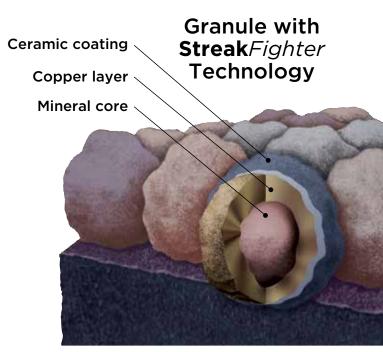

#### **Streak**Fighter® PROTECTION

The ultimate in stain protection, CertainTeed's StreakFighter technology uses the power of science to repel algae before it can take hold and spread. StreakFighter's granular blend includes naturally algae-resistant copper to combat the ugly black streaking caused by algae and help your roof maintain its beauty for years to come.

# **Streak**Fighter®

Algae Resistance

Those streaks you see on other roofs in your neighborhood? That's algae, and it's a common eyesore on roofing throughout North America. CertainTeed's **Streak**Fighter technology uses the power of science to repel algae before it can take hold and spread. **Streak**Fighter's granular blend includes naturally algae-resistant copper, helping your roof maintain its curb appeal and look beautiful for years to come.