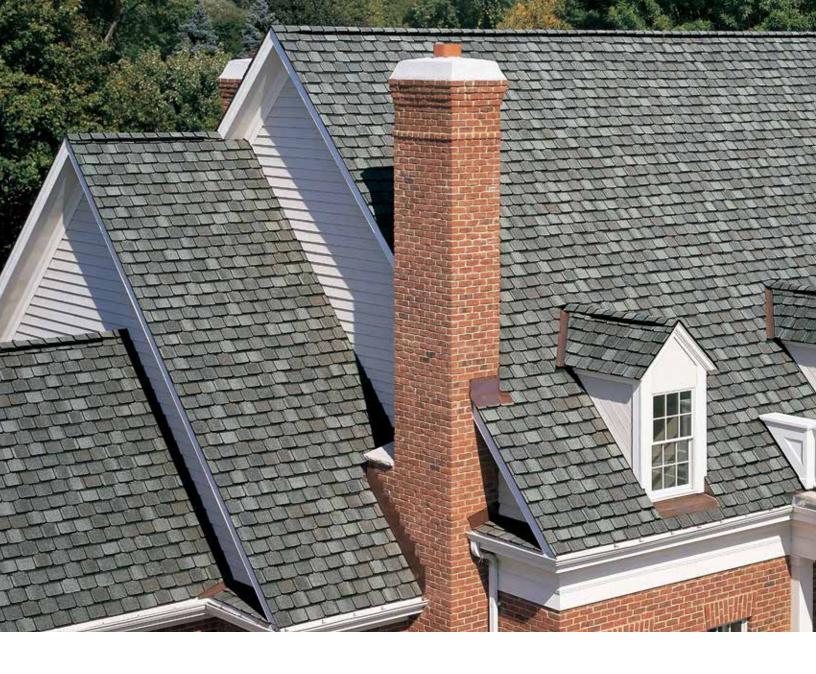

# **Streak**Fighter®

Algae Resistance

Those streaks you see on other roofs in your neighborhood? That's algae, and it's a common eyesore on roofing throughout North America. CertainTeed's **Streak**Fighter technology uses the power of science to repel algae before it can take hold and spread. **Streak**Fighter's granular blend includes naturally algae-resistant copper, helping your roof maintain its curb appeal and look beautiful for years to come.