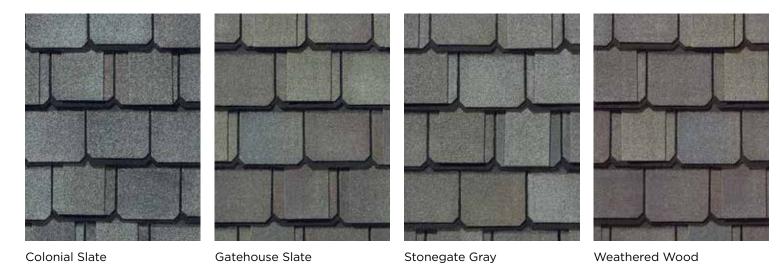

# GRAND MANOR COLOR PALETTE

## GRAND MANOR®

- Authentic depth and dimension of natural slate
- Dynamic color options
- Super Shangle<sup>\*</sup> construction offers five layers of protection
- Streakfighter® protection against algae