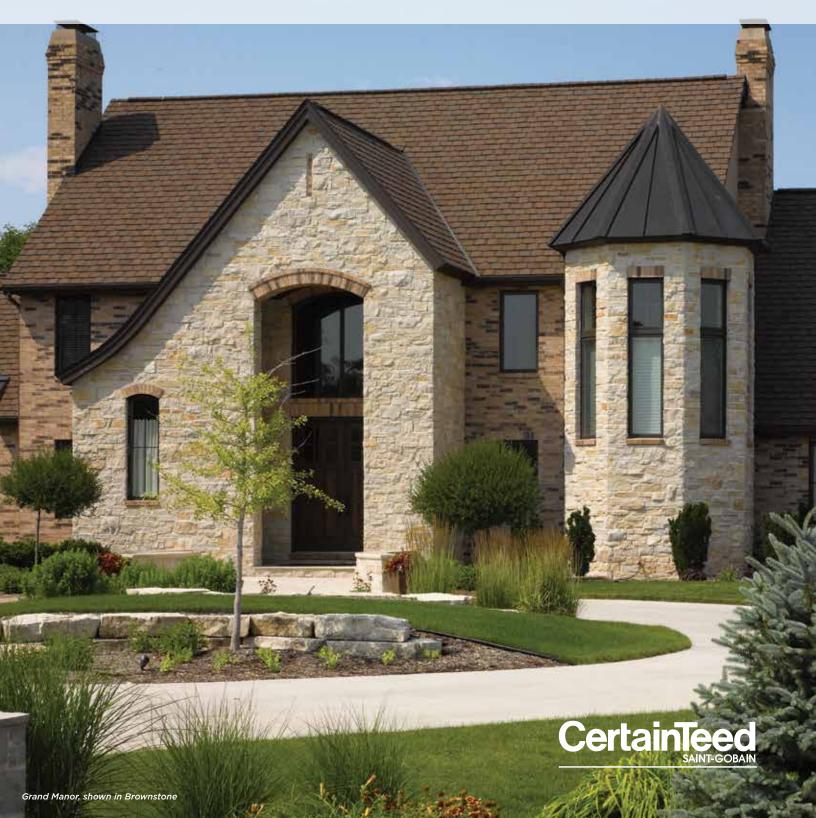

# GRAND MANOR®

**Luxury Roofing Shingles** 

# The Peak of Perfection

Some roofs say more. About you. About your style. About the home that uniquely showcases your life.

Grand Manor says it all with a style and grace that is exceptional from every angle. The luxurious multi-layered laminated shingle replicates the look of slate with the confidence backed by a lifetime warranty.

Your home becomes your castle with one of the heaviest shingles we've ever made. CertainTeed developed Grand Manor to endure all types of weather and always look its best, even on the steepest slopes.

#### STRIKING LOOKS

Deep shadows and random tabs are the secrets behind the design genius in Grand Manor. The result is a shingle with the incredibly authentic depth and dimension of slate.

## GRAND MANOR®

- Authentic depth and dimension of natural slate
- Dynamic color options
- Super Shangle<sup>\*</sup> construction offers five layers of protection
- Streakfighter® protection against algae