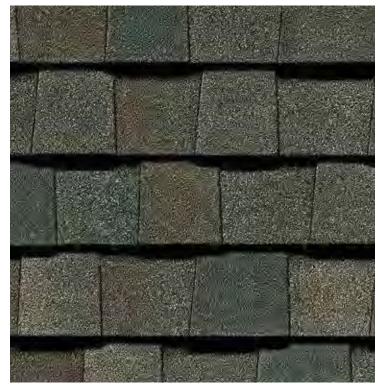

#### LANDMARK® PRO COLOR PALETTE

Max Def Cobblestone Gray

Max Def Georgetown Gray

Max Def Weathered Wood

Max Def Pewterwood

Max Def Heather Blend

Max Def Shenandoah

Max Def Atlantic Blue