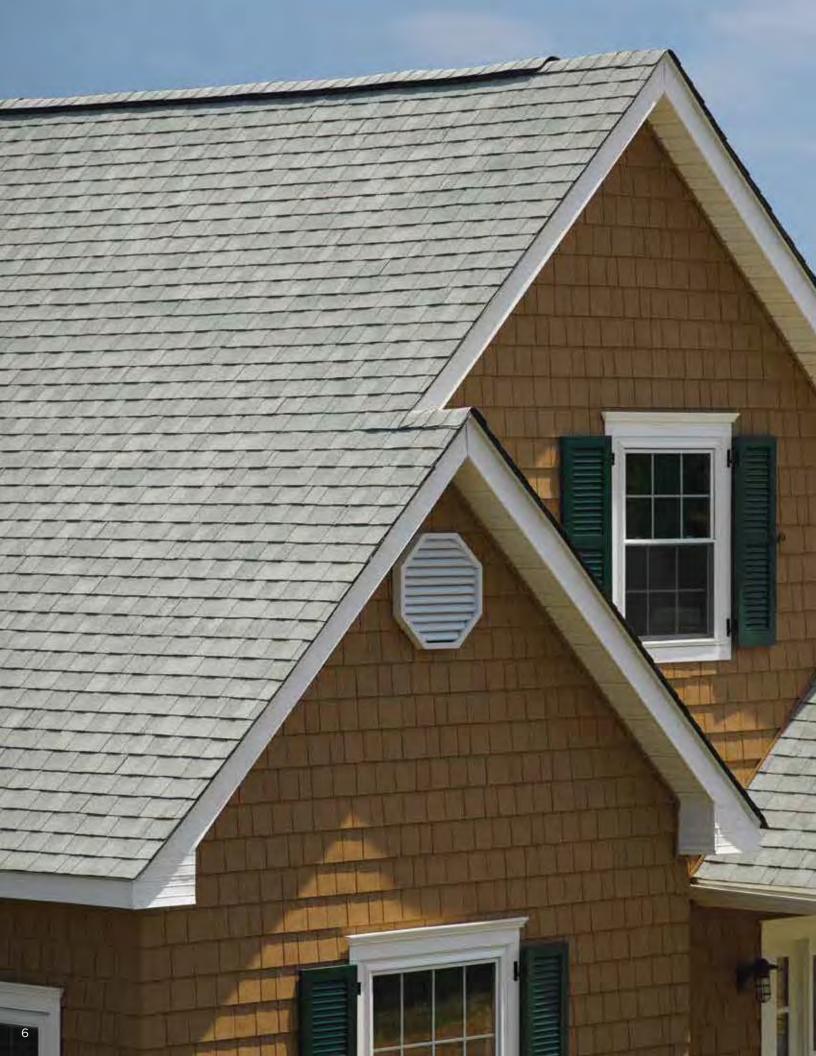

#### MAX DEF COLORS

Look deeper. With Max Def, a new dimension is added to shingles with a richer mixture of surface granules. You get a brighter, more vibrant, more dramatic appearance and depth of color. And the natural beauty of your roof shines through.

Max Def Colonial Slate

Max Def Driftwood

Max Def Moire Black

Max Def Charcoal Black

Max Def Burnt Sienna

Max Def Resawn Shake

NorthGate ClimateFlex, shown in Max Def Weathered Wood