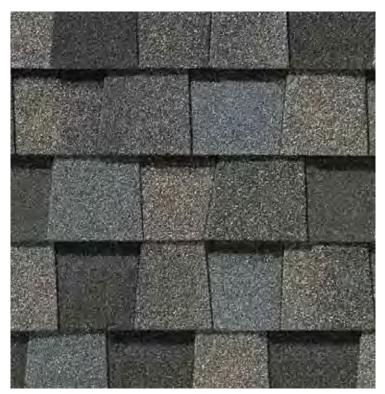

Max Def Colonial Slate

Max Def Driftwood

Max Def Moire Black

Max Def Charcoal Black

Max Def Burnt Sienna

Max Def Resawn Shake

NorthGate ClimateFlex, shown in Max Def Weathered Wood

# NORTHGATE® ClimateFlex®

Featuring the latest advances in polymer science, CertainTeed's **Climate**Flex technology works at a molecular level to make shingles strong and pliable. The rubber-like qualities of the **Climate**Flex asphalt formula provides each shingle with improved hail resistance, cold-weather flexibility, and granule adhesion than traditional asphalt shingles.