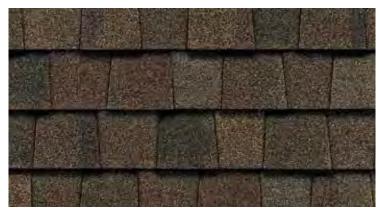

Landmark Premium, shown in Max Def Weathered Wood

#### LANDMARK® PREMIUM

A sophisticated look, brilliantly executed. Our Premium line is engineered to protect, enhance and endure.

- Outclasses ordinary roofing in both appearance and performance
- Tough two-piece laminated fiberglass-based construction
- Features Max Def colors for a deeper, richer mixture of surface granules

#### LANDMARK® PREMIUM COLOR PALETTE

Max Def Colonial Slate

Max Def Driftwood

Max Def Weathered Wood

Max Def Pewterwood

Max Def Moire Black

Max Def Burnt Sienna