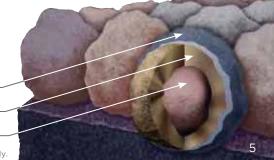

#### **Streak**Fighter<sup>®</sup>

Algae Resistance

The ultimate in stain protection.

Those streaks you see on other roofs in your neighborhood? That's algae, and it's a common eyesore on roofing throughout North America. CertainTeed's **Streak**Fighter technology uses the power of science to repel algae before it can take hold and spread. **Streak**Fighter's granular blend includes naturally algae-resistant copper, helping your roof maintain its curb appeal and look beautiful for years to come.

Granule with Streak Fighter Technology

Ceramic coating

Copper layer

Mineral core

Diagram for illustrative purposes only.