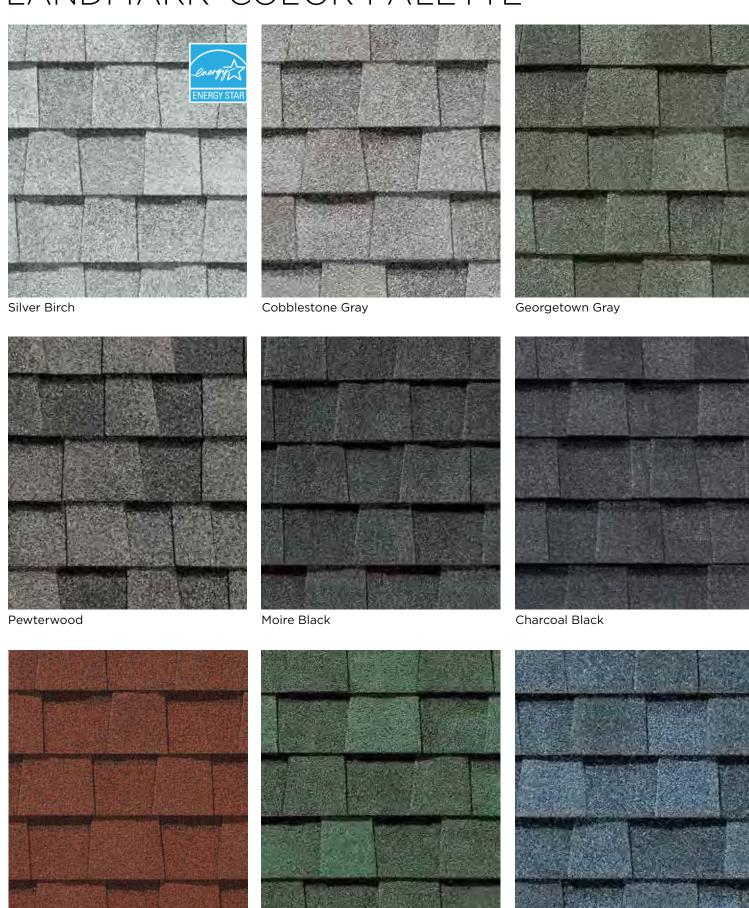

#### LANDMARK® COLOR PALETTE

Hunter Green

Atlantic Blue

Cottage Red

Landmark PRO, shown in Max Def Moire Black