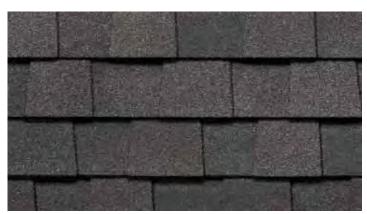

# NORTHGATE® ClimateFlex®

Featuring the latest advances in polymer science, CertainTeed's **Climate**Flex technology works at a molecular level to make shingles strong and pliable. The rubber-like qualities of the **Climate**Flex asphalt formula provides each shingle with improved hail resistance, cold-weather flexibility, and granule adhesion than traditional asphalt shingles.

- Highest industry-rated impact protection
- Better pliability and granule adhesion
- Endures weathering and cold-weather extremes

#### NORTHGATE® ClimateFlex® COLOR PALETTE

Max Def Georgetown Gray

Max Def Moire Black

Max Def Driftwood

Max Def Heather Blend

Max Def Weathered Wood

Max Def Burnt Sienna

Max Def Pewter