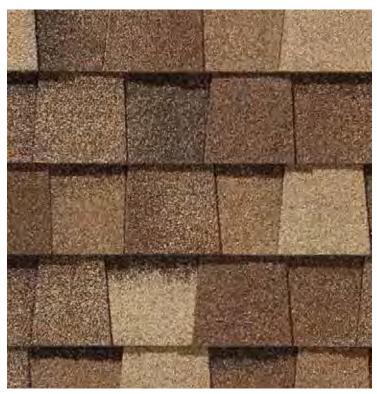

#### LANDMARK® COLOR PALETTE

Hunter Green

Atlantic Blue

Cottage Red

Landmark PRO, shown in Max Def Moire Black