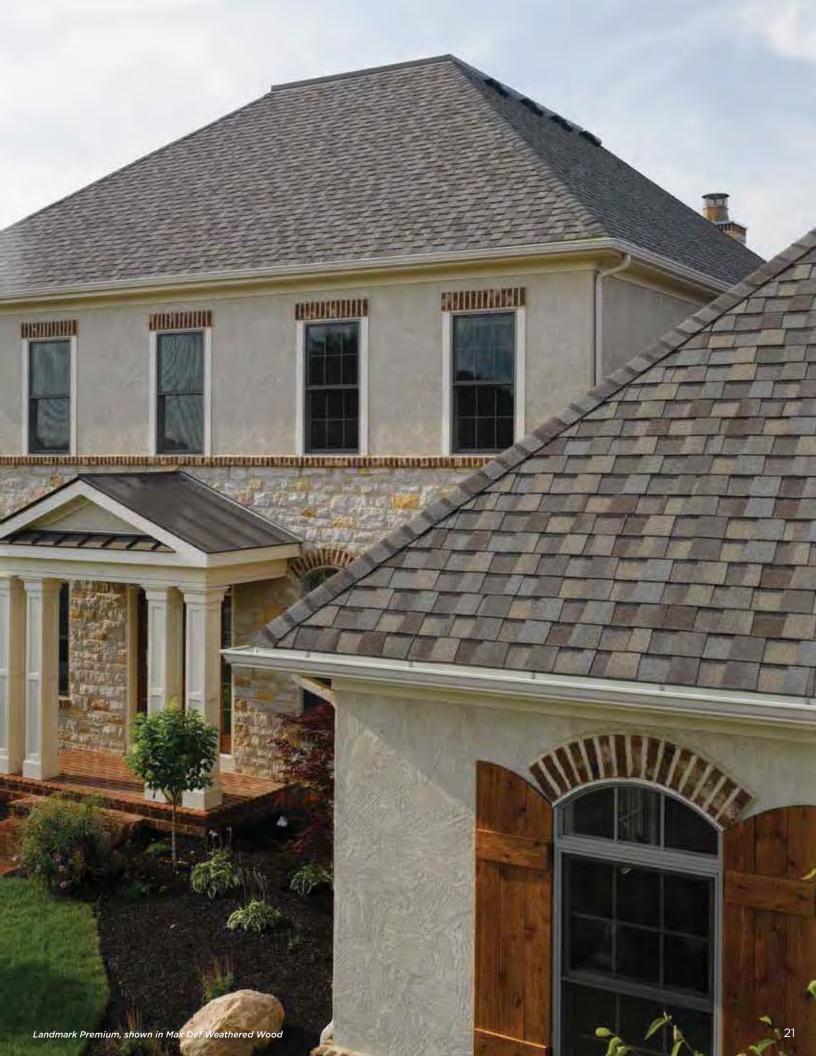

Landmark Premium, shown in Max Def Weathered Wood

#### LANDMARK® PREMIUM

A sophisticated look, brilliantly executed. Our Premium line is engineered to protect, enhance and endure.

- Outclasses ordinary roofing in both appearance and performance
- Tough two-piece laminated fiberglass-based construction
- Features Max Def colors for a deeper, richer mixture of surface granules