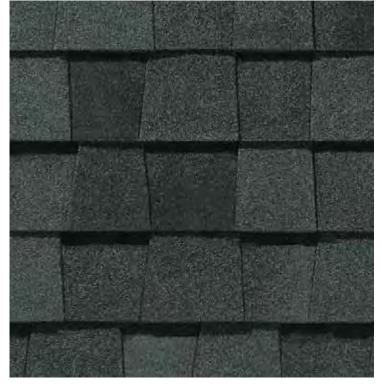

#### LANDMARK® PRO COLOR PALETTE

Max Def Cobblestone Gray

Max Def Georgetown Gray

Max Def Weathered Wood

Max Def Pewterwood

Max Def Heather Blend

Max Def Shenandoah

Max Def Atlantic Blue