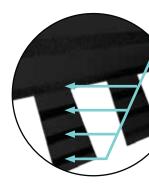

#### Nail Trak®

Fast, Accurate, Visible

The new and improved **Nail***Trak* nailing line, a feature on CertainTeed designer shingles.

Now **Nail***Trak* is brighter than ever before, with high-visibility lines that stand out whether it's daybreak or dusk.

**Nail** *Trak* removes the guesswork with three separately defined lines, creating a large area to guide your nailing and a smaller area for extreme steep-slope applications.