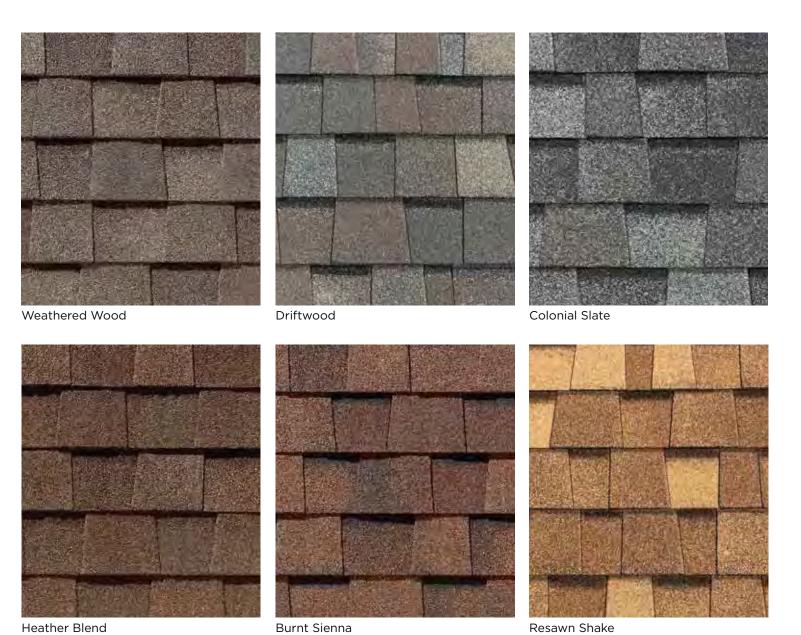

Max Def Colonial Slate

Max Def Driftwood

Max Def Moire Black

Max Def Charcoal Black

Max Def Burnt Sienna

Max Def Resawn Shake

NorthGate ClimateFlex, shown in Max Def Weathered Wood

#### MAX DEF COLORS

Look deeper. With Max Def, a new dimension is added to shingles with a richer mixture of surface granules. You get a brighter, more vibrant, more dramatic appearance and depth of color. And the natural beauty of your roof shines through.