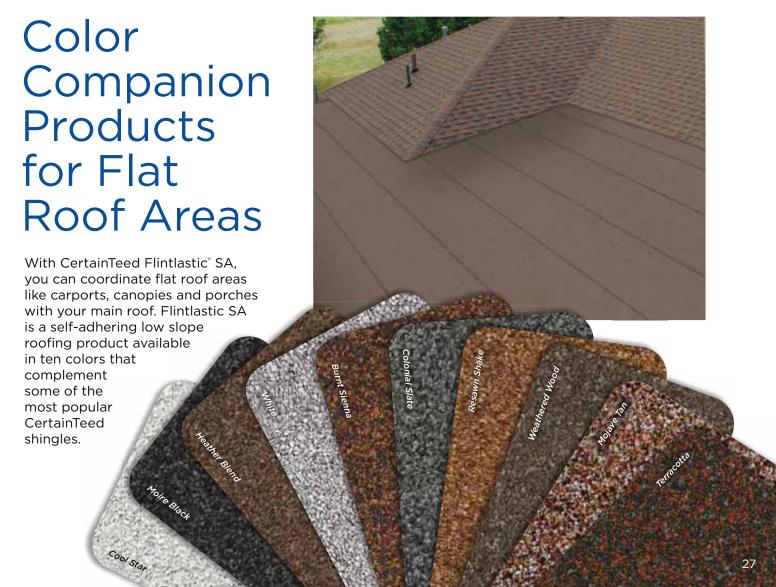

### Add a Little Accent to Your Roof

The visually impactful choice for capping the hips and ridges of your roof, CertainTeed's Cedar Crest\* accessory shingles will complement or match any shingle in the Landmark Series. For a low-profile hip and ridge look, CertainTeed also offers Shadow Ridge\* accessory shingles. Also available in **Climate**Flex version.