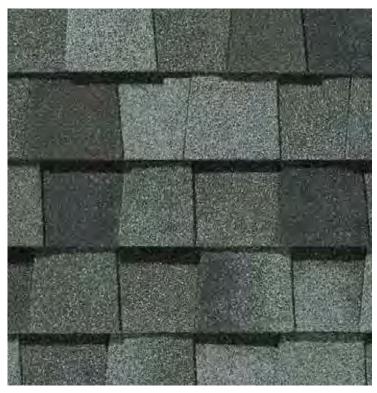

#### LANDMARK® COLOR PALETTE

Hunter Green

Atlantic Blue

Cottage Red

Landmark PRO, shown in Max Def Moire Black