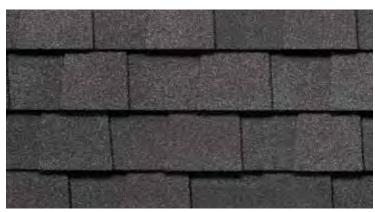

Max Def Colonial Slate

Max Def Driftwood

Max Def Moire Black

Max Def Charcoal Black

Max Def Burnt Sienna

Max Def Resawn Shake

NorthGate ClimateFlex, shown in Max Def Weathered Wood

# NORTHGATE® ClimateFlex®

Featuring the latest advances in polymer science, CertainTeed's **Climate**Flex technology works at a molecular level to make shingles strong and pliable. The rubber-like qualities of the **Climate**Flex asphalt formula provides each shingle with improved hail resistance, cold-weather flexibility, and granule adhesion than traditional asphalt shingles.