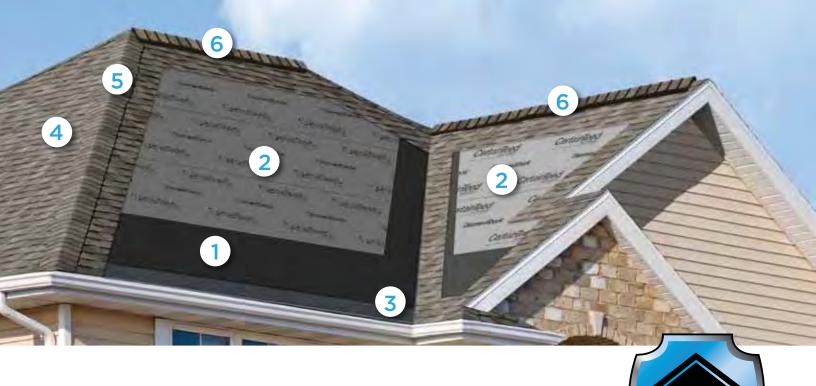

### Integrity Roof System™

A COMPLETE APPROACH TO LONG LASTING BEAUTY AND PERFORMANCE

With as much care as you take in selecting the right contractor, choosing the right roof system is equally as important. A CertainTeed Integrity Roof System combines key elements that help ensure you have a well-built roof for long-lasting performance.

#### Waterproofing Underlayment

The first step in your defense against the elements. Self-adhering underlayment is installed at vulnerable areas of your roof to help prevent leaks from wind-driven rain and ice dams.

#### 2. Water-Resistant Underlayment

Provides a protective layer over the roof deck and acts as a secondary barrier against leaks.

#### 3. Starter Shingles

Starter Shingles are the first course of shingles that are installed and designed to work in tandem with the roof shingles above for optimal shingle sealing and performance.

#### 4. Shingles

Choose from a variety of Good-Better-Best styles to complement any roof design and fit your budget.

#### 5. Hip & Ridge Caps

Available in numerous profiles, these accessories are used on the roof's hip and ridge lines for a distinctive finishing touch to your new roof.

#### 6. Ventilation

A roof that breathes is shown to perform better and last longer. Ridge Vents, in combination with Intake Vents, allow air to flow on the underside of your roof deck, keeping the attic cooler in the summer and drier in the winter.