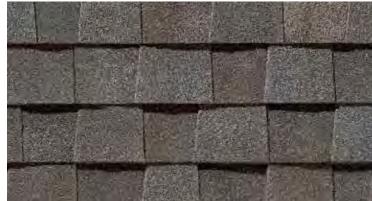

on and value, our PRO line leads its class in optimal performance and variety of color.

- Engineered to meet professional contractors' exacting specifications
- Available in a wide selection of eye-catching Max Def colors
- Outweighs standard laminates to provide greater protection from the elements



#### LANDMARK® PRO COLOR PALETTE



Max Def Cobblestone Gray



Max Def Georgetown Gray



Max Def Weathered Wood



Max Def Pewterwood



Max Def Heather Blend



Max Def Shenandoah



Max Def Atlantic Blue

#### MAX DEF COLORS

Look deeper. With Max Def, a new dimension is added to shingles with a richer mixture of surface granules. You get a brighter, more vibrant, more dramatic appearance and depth of color. And the natural beauty of your roof shines through.



Max Def Colonial Slate



Max Def Driftwood



Max Def Moire Black



Max Def Charcoal Black



Max Def Burnt Sienna



Max Def Resawn Shake





NorthGate ClimateFlex, shown in Max Def Weathered Wood

# Outstanding Durability

# NORTHGATE® ClimateFlex®

Featuring the latest advances in polymer science, CertainTeed's **Climate**Flex technology works at a molecular level to make shingles strong and pliable. The rubber-like qualities of the **Climate**Flex asphalt formula provides each shingle with improved hail resistance, cold-weather flexibility, and granule adhesion than traditional asphalt shingles.

- Highest industry-rated impact protection
- Better pliability and granule adhesion
- Endures weathering and cold-weather extremes

#### NORTHGATE® ClimateFlex® COLOR PALETTE



Max Def Georgetown Gray



Max Def