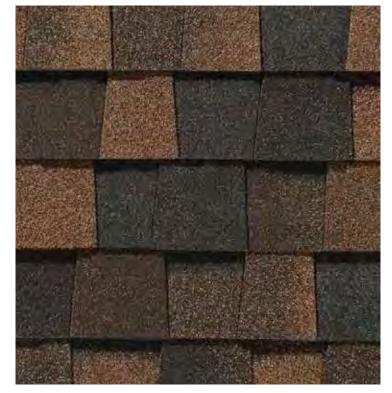

Landmark Premium, shown in Max Def Weathered Wood

#### LANDMARK® PREMIUM

A sophisticated look, brilliantly executed. Our Premium line is engineered to protect, enhance and endure.

- Outclasses ordinary roofing in both appearance and performance
- Tough two-piece laminated fiberglass-based construction
- Features Max Def colors for a deeper, richer mixture of surface granules