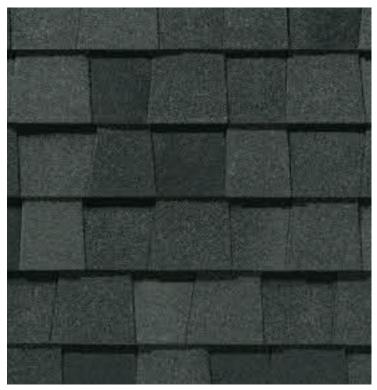

## LANDMARK® COLOR PALETTE

Silver Birch

Granite Gray

Georgetown Gray

Black Walnut

Heather Blend

Burnt Sienna

Solaris Graphite

Weathered Wood

Moire Black

Cinder Black

Resawn Shake

Landmark PRO, shown in Max Def Moire Black