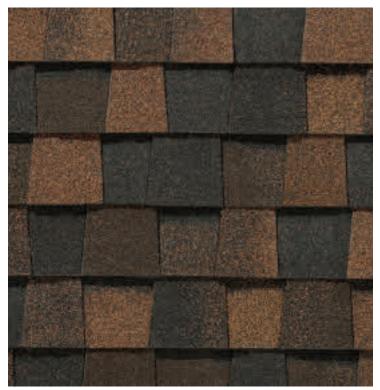

# NORTHGATE® ClimateFlex® COLOR PALETTE

Silver Birch CRRC Product ID 0668-0072

Max Def Heather Blend

Max Def Granite Gray

Max Def Burnt Sienna

Max Def Weathered Wood

Max Def Resawn Shake

Max Def Moire Black

Max Def Hunter Green