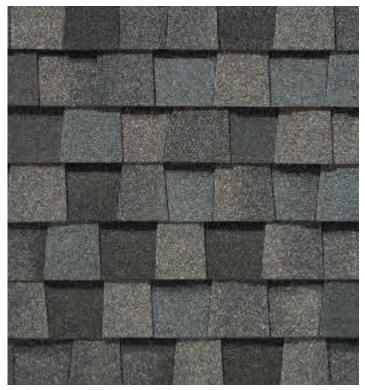

## LANDMARK® COLOR PALETTE

Silver Birch

Granite Gray

Georgetown Gray

Black Walnut

Heather Blend

Burnt Sienna

Solaris Graphite

Weathered Wood

Moire Black

Cinder Black

Resawn Shake

Landmark PRO, shown in Max Def Moire Black