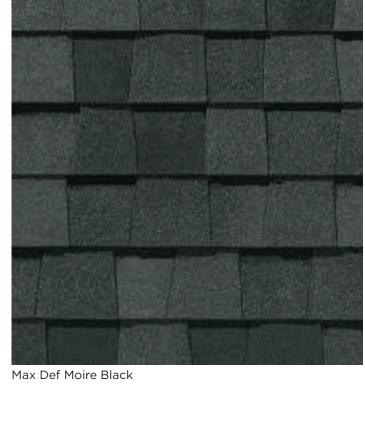

Weathered Wood

Moire Black

Cinder Black

Resawn Shake

Landmark PRO, shown in Max Def Moire Black

Max Def Moire Black

# LANDMARK® PRO COLOR PALETTE

Max Def Granite Gray

Cinder Black

Max Def Georgetown Gray

Max Def Black Walnut

Max Def Weathered Wood

Max Def Heather Blend

Max Def Moire Black