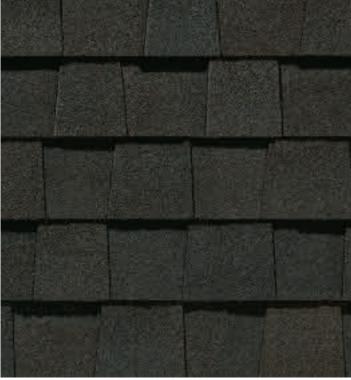

Weathered Wood

Moire Black

Cinder Black

Resawn Shake

Landmark PRO, shown in Max Def Moire Black

# LANDMARK® PRO COLOR PALETTE

Max Def Granite Gray

Cinder Black

Max Def Georgetown Gray

Max Def Black Walnut

Max Def Weathered Wood

Max Def Heather Blend

Max Def Moire Black