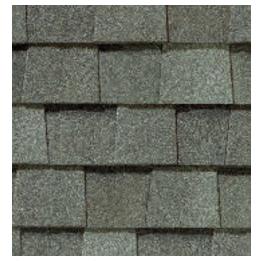

# NORTHGATE® ClimateFlex® COLOR PALETTE

Silver Birch CRRC Product ID 0668-0072

Max Def Heather Blend

Max Def Granite Gray

Max Def Burnt Sienna

Max Def Weathered Wood

Max Def Resawn Shake

Max Def Moire Black

Max Def Hunter Green