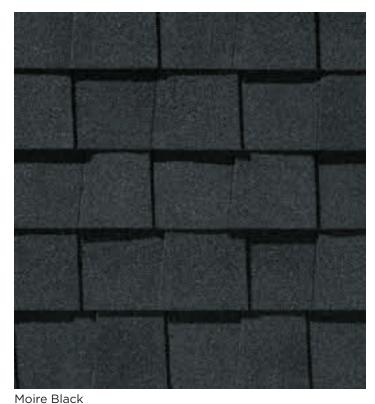

Weathered Wood

Moire Black

Cinder Black

Resawn Shake

Landmark PRO, shown in Max Def Moire Black

Max Def Moire Black

# LANDMARK® PRO COLOR PALETTE

Max Def Granite Gray

Cinder Black

Max Def Georgetown Gray

Max Def Black Walnut

Max Def Weathered Wood

Max Def Heather Blend

Max Def Moire Black