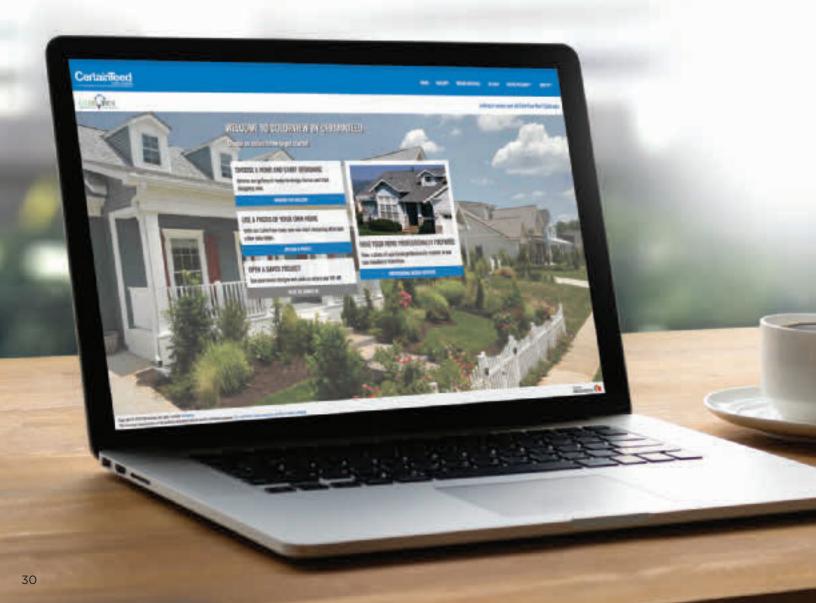

# The ColorView Visualizer: Design your Dream Home with the Click of a Mouse

CertainTeed created the ColorView tool to help homeowners bring their creative vision to reality.

Just look through a photo library of homes to choose one that looks most like your own. Then click on the roof to easily switch designs and see what CertainTeed product looks best. You can choose from hundreds of different roofing design and color combinations, and even add roof accents in different colors. All before anyone raises a hammer.

Want to visualize different roofing styles on your own home? You can upload photos to ColorView and have them digitally masked by one of our design professionals, or use DIY mode to upload and mask your own photos.

Plus, you can print or share your ColorView photos with family and friends to get their feedback. Visit **colorview.certainteed.com** and get started.