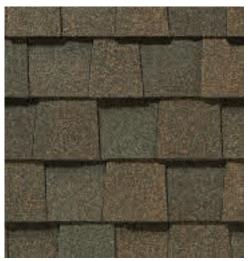

Weathered Wood

Moire Black

Cinder Black

Resawn Shake

Landmark PRO, shown in Max Def Moire Black

# The Expert's Choice

## LANDMARK® PRO

A refined union of vision and value, our PRO line leads its class in optimal performance and variety of color.

- Engineered to meet professional contractors' exacting specifications
- Available in a wide selection of eye-catching Max Def colors
- Outweighs standard laminates to provide greater protection from the elements