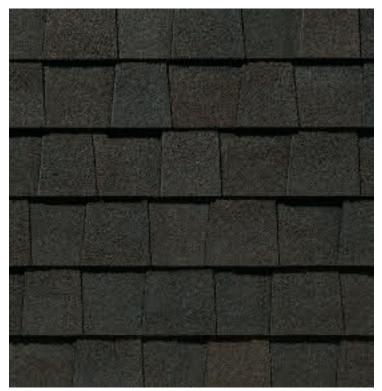

Weathered Wood

Moire Black

Cinder Black

Resawn Shake

Landmark PRO, shown in Max Def Moire Black

# LANDMARK® PRO COLOR PALETTE

Max Def Granite Gray

Cinder Black

Max Def Georgetown Gray

Max Def Black Walnut

Max Def Weathered Wood

Max Def Heather Blend

Max Def Moire Black