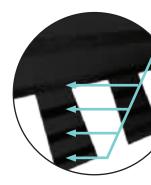

# Nail Trak®

Fast, Accurate, Visible

The new and improved NailTrak nailing line, a feature on CertainTeed designer shingles.

Now NailTrak is brighter than ever before, with high-visibility lines that stand out whether it's daybreak or dusk.

NailTrak removes the guesswork with three separately defined lines, creating a large area to guide your nailing and a smaller area for extreme steep-slope applications.