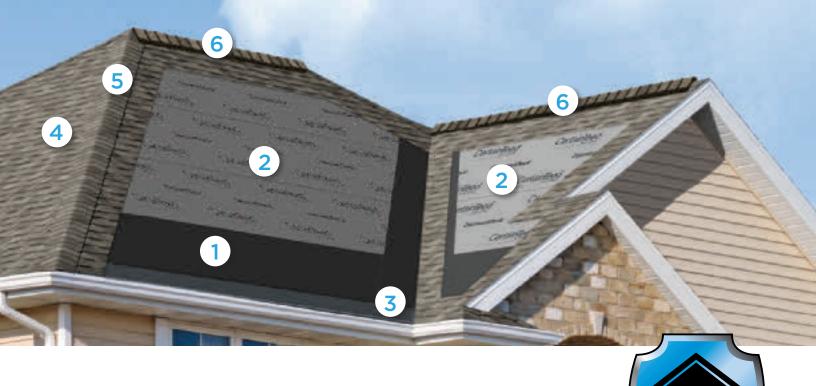

# Integrity Roof System™

A COMPLETE APPROACH TO LONG LASTING BEAUTY AND PERFORMANCE

With as much care as you take in selecting the right contractor, choosing the right roof system is equally as important. A CertainTeed Integrity Roof System combines key elements that help ensure you have a well-built roof for long-lasting performance.

## . Waterproofing Underlayment

The first step in your defense against the elements. Self-adhering underlayment is installed at vulnerable areas of your roof to help prevent leaks from wind-driven rain and ice dams.

# 2. Water-Resistant Underlayment

Provides a protective layer over the roof deck and acts as a secondary barrier against leaks.

# 3. Starter Shingles

Starter Shingles are the first course of shingles that are installed and designed to work in tandem with the roof shingles above for optimal shingle sealing and performance.

# 4. Shingles

Choose from a variety of Good-Better-Best styles to complement any roof design and fit your budget.

# 5. Hip & Ridge Caps

Available in numerous profiles, these accessories are used on the roof's hip and ridge lines for a distinctive finishing touch to your new roof.

## 6. Ventilation

A roof that breathes is shown to perform better and last longer. Ridge Vents, in combination with Intake Vents, allow air to flow on the underside of your roof deck, keeping the attic cooler in the summer and drier in the winter.