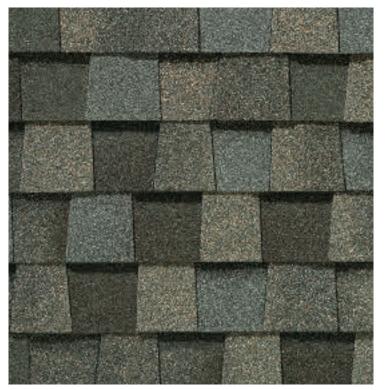

# NORTHGATE® ClimateFlex® COLOR PALETTE

Silver Birch CRRC Product ID 0668-0072

Max Def Heather Blend

Max Def Granite Gray

Max Def Burnt Sienna

Max Def Weathered Wood

Max Def Resawn Shake

Max Def Moire Black