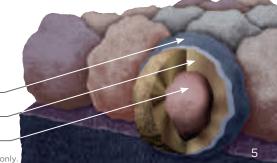

# **Streak**Fighter<sup>®</sup>

Algae Resistance

The ultimate in stain protection.

Those streaks you see on other roofs in your neighborhood? That's algae, and it's a common eyesore on roofing throughout North America. CertainTeed's StreakFighter technology uses the power of science to repel algae before it can take hold and spread. StreakFighter's granular blend includes naturally algae-resistant copper, helping your roof maintain its curb appeal and look beautiful for years to come.

Granule with StreakFighter Technology

Ceramic coating

Copper layer

Mineral core

Diagram for illustrative purposes only.

Landmark, shown in Silver Bi