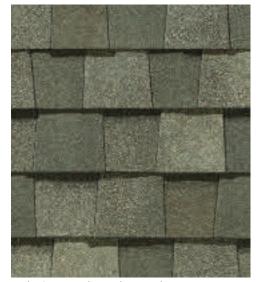

## LANDMARK® COLOR PALETTE

Silver Birch

Granite Gray

Georgetown Gray

Black Walnut

Heather Blend

Burnt Sienna

Solaris Graphite

Weathered Wood

Moire Black

Cinder Black

Resawn Shake

Landmark PRO, shown in Max Def Moire Black