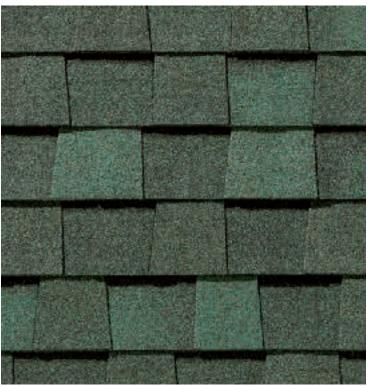

## LANDMARK® COLOR PALETTE

Silver Birch

Granite Gray

Georgetown Gray

Black Walnut

Heather Blend

Burnt Sienna

Solaris Graphite

Weathered Wood

Moire Black

Cinder Black

Resawn Shake

Landmark PRO, shown in Max Def Moire Black