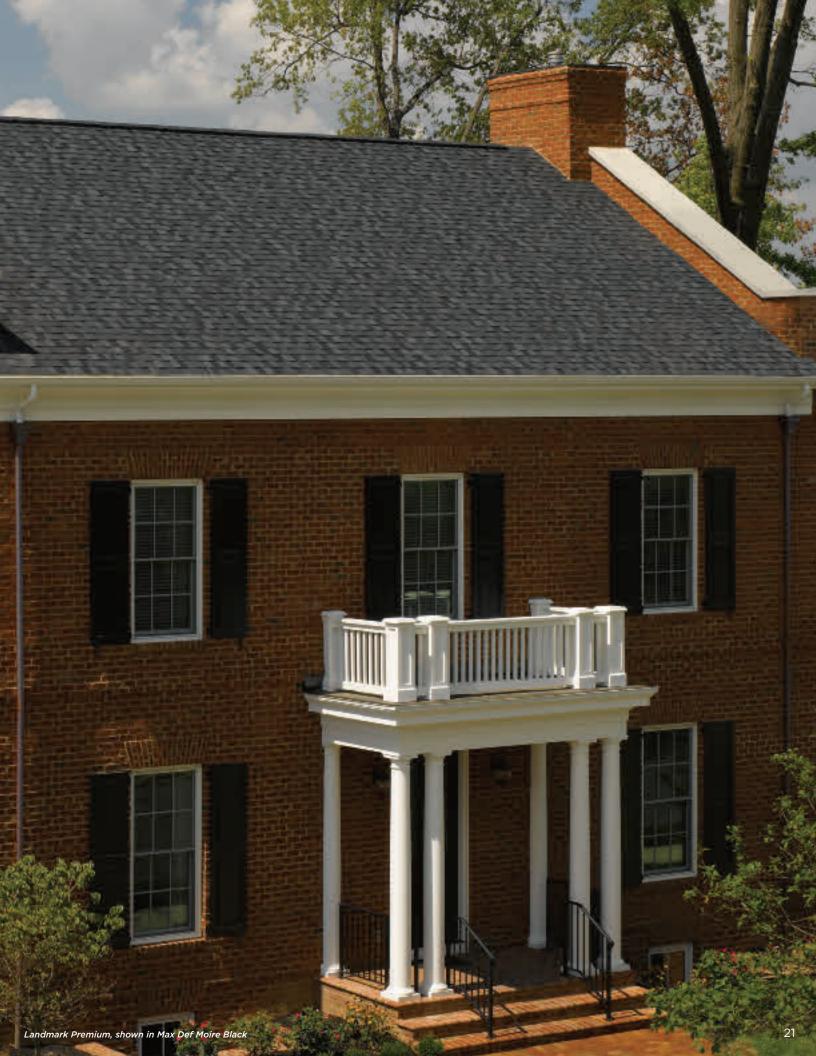

Weathered Wood

Moire Black

Cinder Black

Resawn Shake

Landmark PRO, shown in Max Def Moire Black