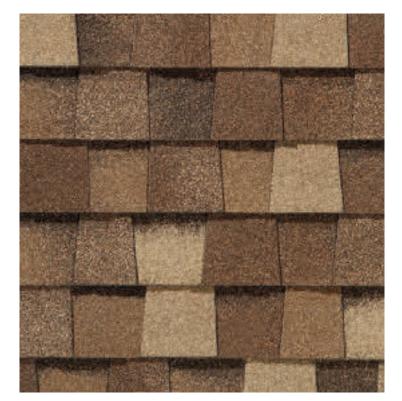

## LANDMARK® COLOR PALETTE

Silver Birch

Granite Gray

Georgetown Gray

Black Walnut

Heather Blend

Burnt Sienna

Solaris Graphite

Weathered Wood

Moire Black

Cinder Black

Resawn Shake

Landmark PRO, shown in Max Def Moire Black