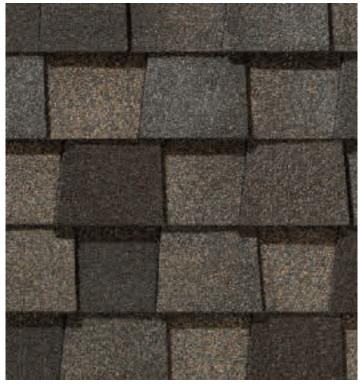

## LANDMARK® COLOR PALETTE

Silver Birch

Granite Gray

Georgetown Gray

Black Walnut

Heather Blend

Burnt Sienna

Solaris Graphite

# LANDMARK® PRO COLOR PALETTE

Max Def Granite Gray

Cinder Black

Max Def Georgetown Gray

Max Def Black Walnut

Max Def Weathered Wood

Max Def Heather Blend

Max Def Moire Black

## MAX DEF COLORS

Look deeper. With Max Def, a new dimension is added to shingles with a richer mixture of surface granules. You get a brighter, more vibrant, more dramatic appearance and depth of color. And the natural beauty of your roof shines through.