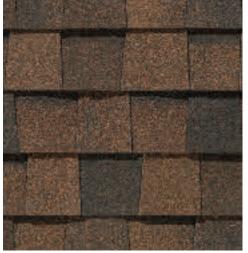

NorthGate ClimateFlex, shown in Max Def Weathered Wood

# Outstanding Durability

# NORTHGATE® ClimateFlex®

Featuring the latest advances in polymer science, CertainTeed's **Climate**Flex technology works at a molecular level to make shingles strong and pliable. The rubber-like qualities of the **Climate**Flex asphalt formula provides each shingle with improved hail resistance, cold-weather flexibility, and granule adhesion than traditional asphalt shingles.