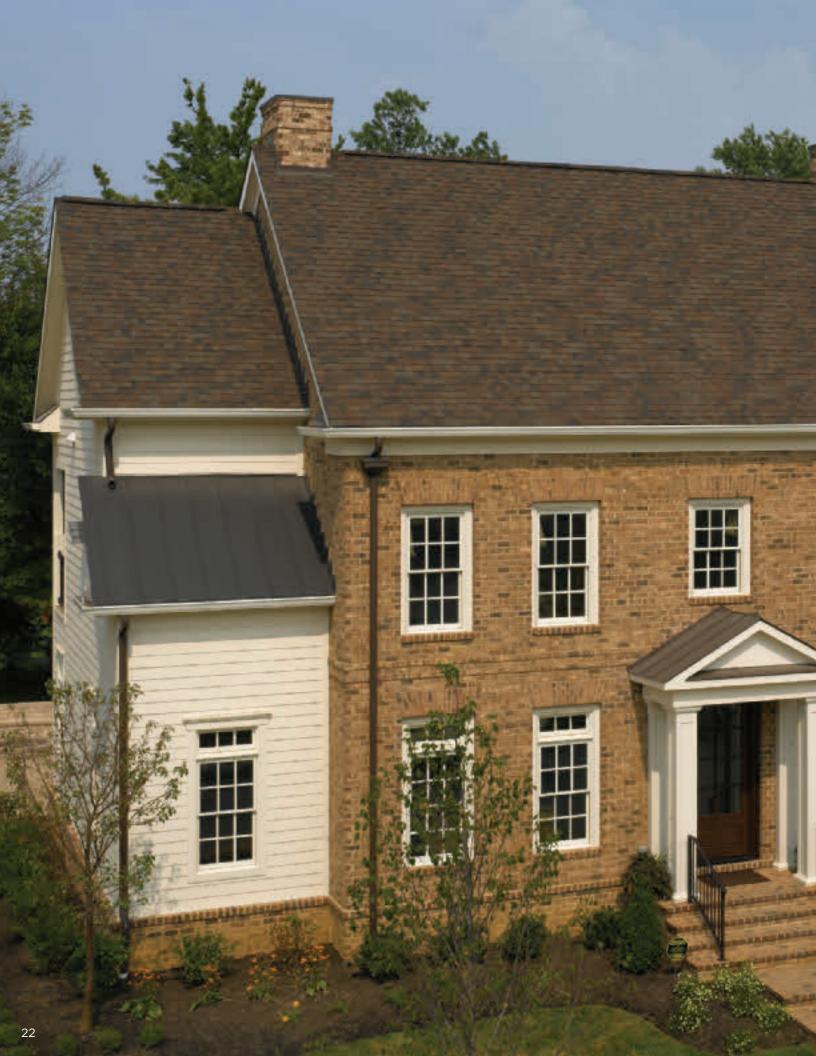

NorthGate ClimateFlex, shown in Max Def Weathered Wood

Landmark Premium, shown in Max Def Weathered Wood