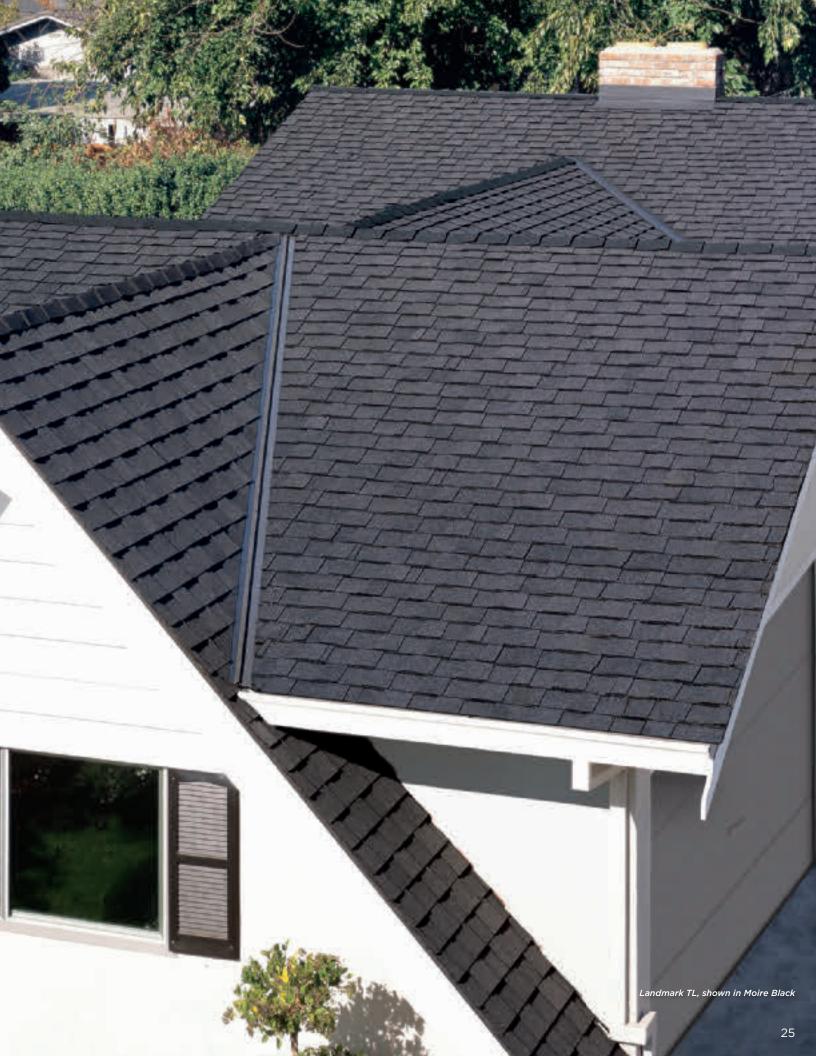

Landmark TL, shown in Shenandoah

# Depth of Character

## LANDMARK® TL

Dramatically thick. Classically elegant. These wood-inspired shakes offer triple lamination for rugged wear with real charisma.

- Look of hand-split cedar
- Patented 3-layer laminate
- Random tab design and unique natural shadows
- A luxury-class shingle produced at a fraction of the cost of wood shake