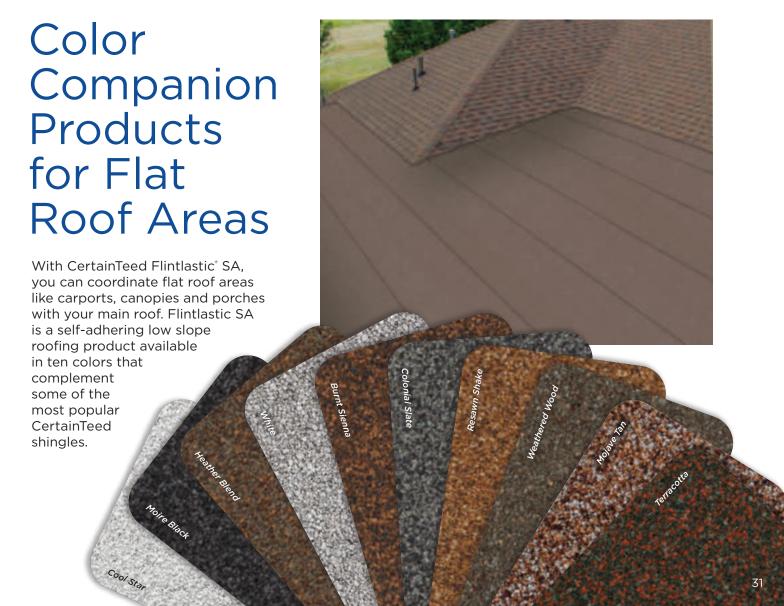

roof accents in different colors. All before anyone raises a hammer.

Want to visualize different roofing styles on your own home? You can upload photos to ColorView and have them digitally masked by one of our design professionals, or use DIY mode to upload and mask your own photos.

Plus, you can print or share your ColorView photos with family and friends to get their feedback. Visit **colorview.certainteed.com** and get started.







# Add a Little Accent to Your Roof

CertainTeed offers Mountain Ridge\*, an accessory product used for capping hips and ridges. It is the perfect finishing touch for your roof, offering blended color and high-profile design. CertainTeed also offers Shadow Ridge\*, a low-profile design for capping hip and ridges now available in **Climate**Flex version.





# Integrity Roof System™

A COMPLETE APPROACH TO LONG LASTING BEAUTY AND PERFORMANCE

With as much care as you take in selecting the right contractor, choosing the right roof system is equally as important. A CertainTeed Integrity Roof System combines key elements that help ensure you have a well-built roof for long-lasting performance.

## . Waterproofing Underlayment

The first step in your defense against the elements. Self-adhering underlayment is installed at vulnerable areas of your roof to help prevent leaks from wind-driven rain and ice dams.

# 2. Water-Resistant Underlayment

Provides a protective layer over the roof deck and acts as a secondary barrier against leaks.

# 3. Starter Shingles

Starter Shingles are the first course of shingles that are installed and designed to