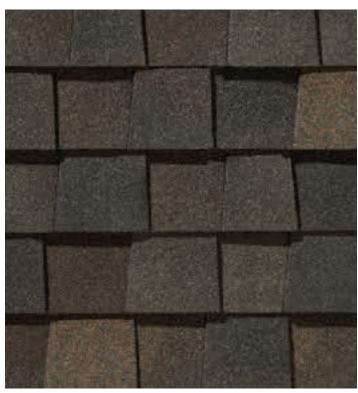

NorthGate ClimateFlex, shown in Max Def Weathered Wood

# NORTHGATE® ClimateFlex® COLOR PALETTE

Silver Birch CRRC Product ID 0668-0072

Max Def Heather Blend

Max Def Granite Gray

Max Def Burnt Sienna

Max Def Weathered Wood

Max Def Resawn Shake

Max Def Moire Black