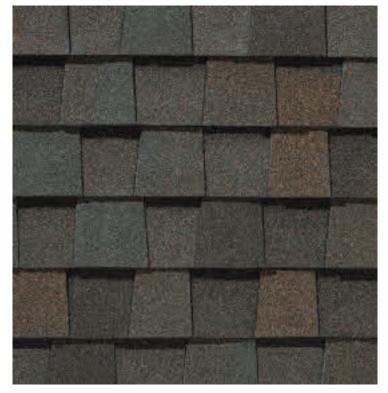

## LANDMARK® COLOR PALETTE

Silver Birch

Granite Gray

Georgetown Gray

Black Walnut

Heather Blend

Burnt Sienna

Solaris Graphite

Weathered Wood

Moire Black

Cinder Black

Resawn Shake

Landmark PRO, shown in Max Def Moire Black